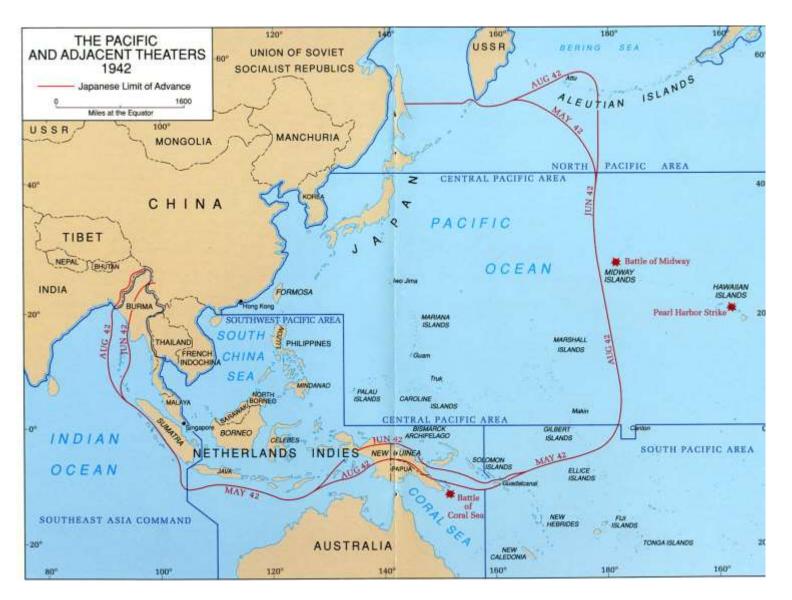

## Initial Battles in the Pacific

Japanese Defense Line

### Coral Sea

**New Guinea** 

Photo # 80-G-466244 Adm. Chester W. Nimitz, USN, circa 1942

Admiral Chester W. Nimitz

Photo # NH 50330 USS Yorktown anchored in Hampton Roads, 1937

Admiral Frank Fletcher and the aircraft carrier Yorktown

Japanese torpedo bomber

Interior of U.S. aircraft carrier Yorktown, damaged by a Japanese bomb.

Japanese Defense Line

# Midway

Japanese Defense Line

Admiral Fletcher and the aircraft carrier Yorktown

Admiral Spruance and aircraft carrier Enterprise

U.S. Aircraft carrier Hornet

Admiral Cuichi Nagumo

Akagi

Kaga