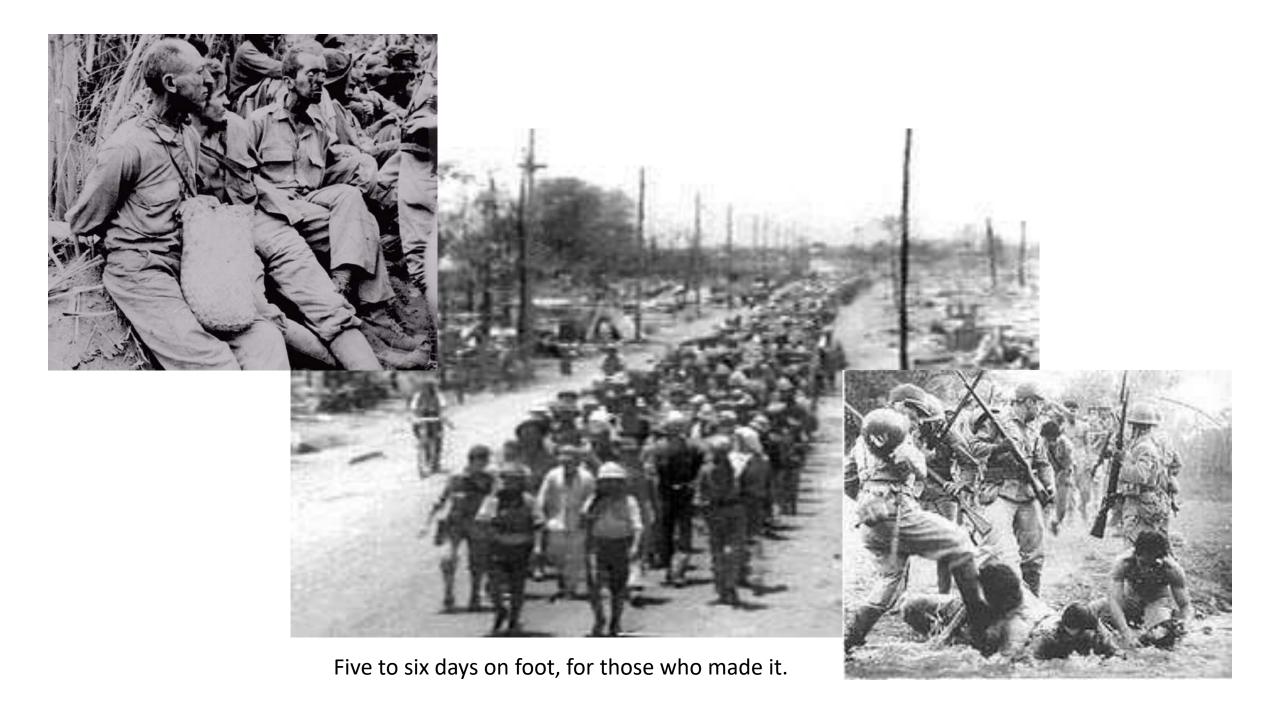

### The Bataan Death March

Bataan soldiers surrender

Japanese soldiers loot the Americans and Filipinos of watches, rings, money, personal items.

The route north

Boxcar used on Capas railway.

Death March marker at Mariveles