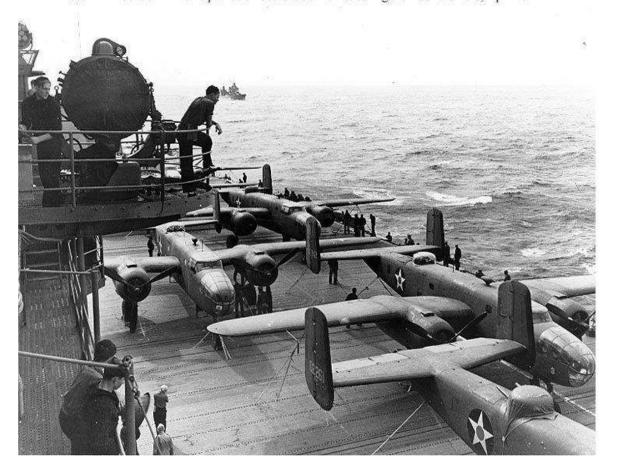

## The Doolittle Raid

Photo # NH 53293 B-25Bs parked on board USS Hornet during the Doolittle Raid, April 1942

Photo # NH 97502 LtCol. Doolittle and crewmen in China after April 1942 raid on Japan

Japanese Empire, May 9, 1942