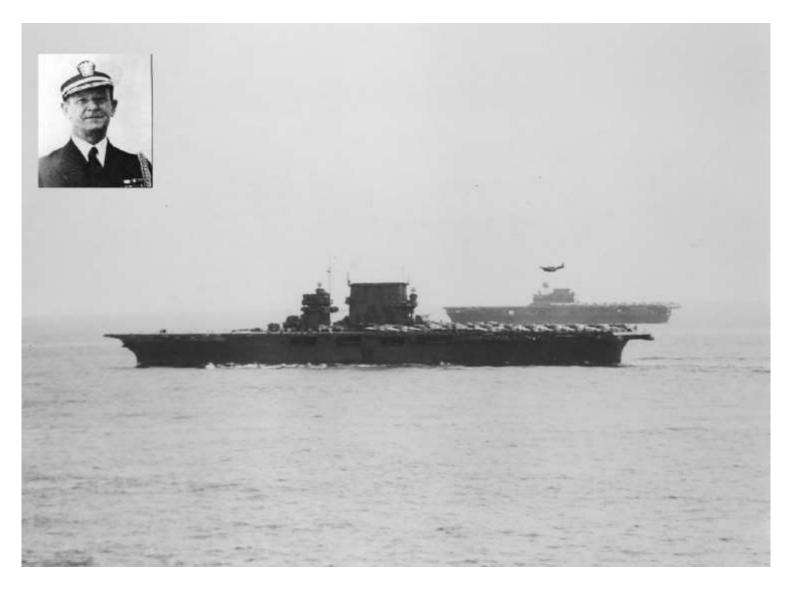

## Guadalcanal

Japanese Defense Line

Solomon Islands

Admiral Frank Fletcher and aircraft carriers Saratoga and Enterprise

Guadalcanal