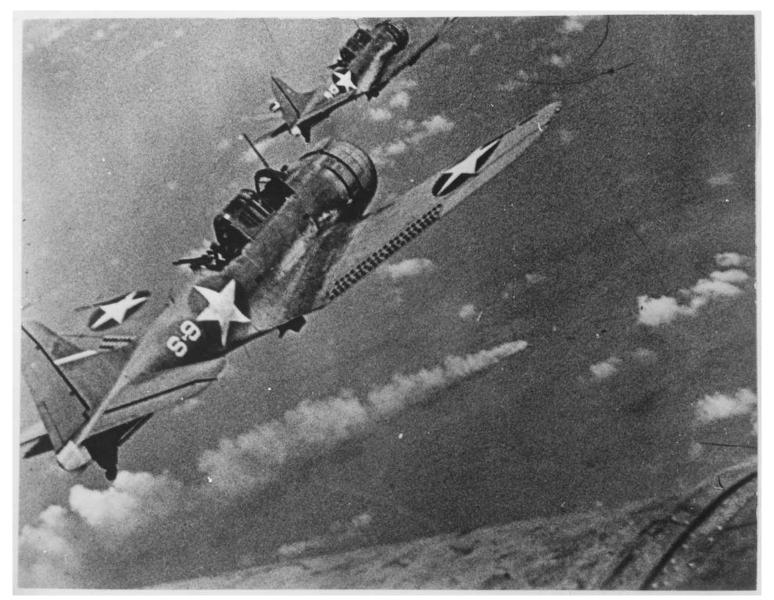

# Midway

Japanese Defense Line

Admiral Fletcher and the aircraft carrier Yorktown

Admiral Spruance and aircraft carrier Enterprise

U.S. Aircraft carrier Hornet

Admiral Cuichi Nagumo

Akagi

Kaga

Soryu

Hiryu

U.S. Dauntless dive bombers

Admiral Cuichi Nagumo

Akagi

Hiryu

Kaga

Aircraft carrier Yorktown under attack