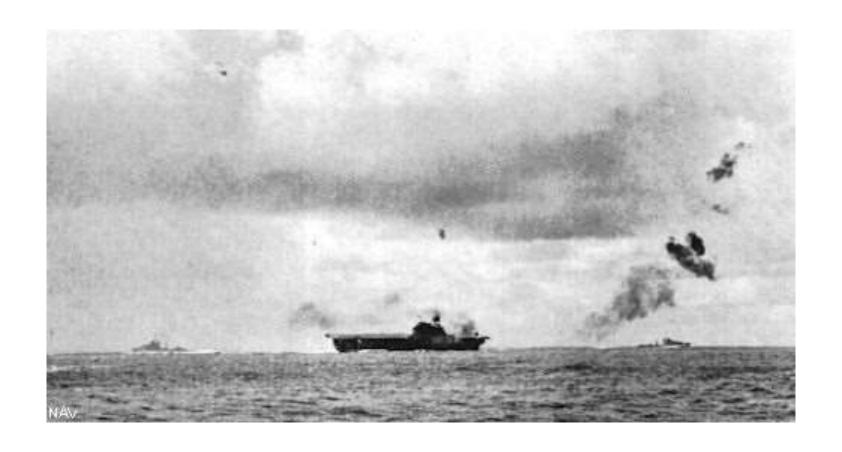

# Solomon Islands Campaign Eastern Solomon Islands

Japanese Defense Line

U.S. aircraft carrier Enterprise attacked and burning in the East Solomon Islands

Hull damage.

Japanese bomb explodes on the flight deck of the Enterprise.