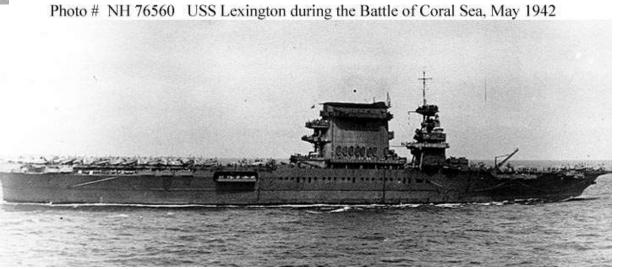

U.S. aircraft carrier Lexington

Battle of Coral Sea

Photo # 80-G-17026 Torpedo hit on Japanese carrier Shoho, 7 May 1942

Torpedo hit on Japanese aircraft carrier Shoho

U.S. aircraft carrier Lexington explodes