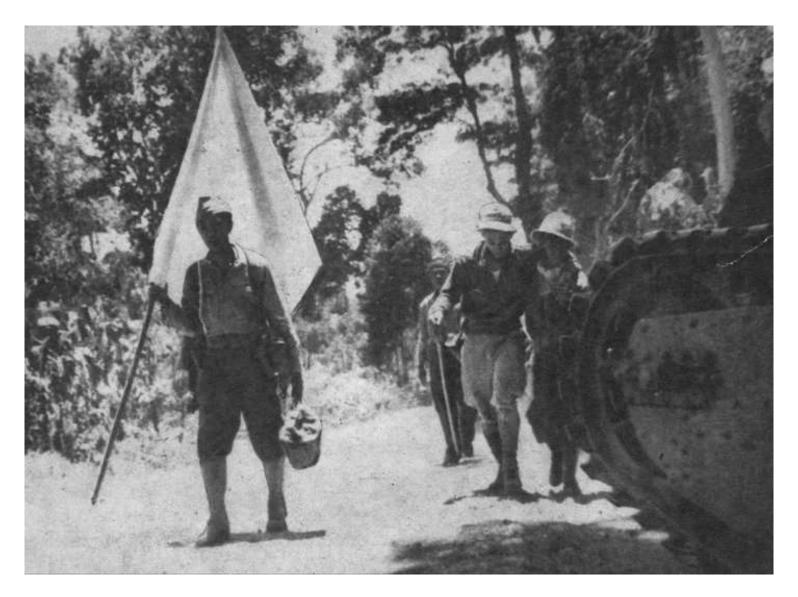

### **Dutch East Indies**

Major General Edward King surrenders Bataan to the Japanese