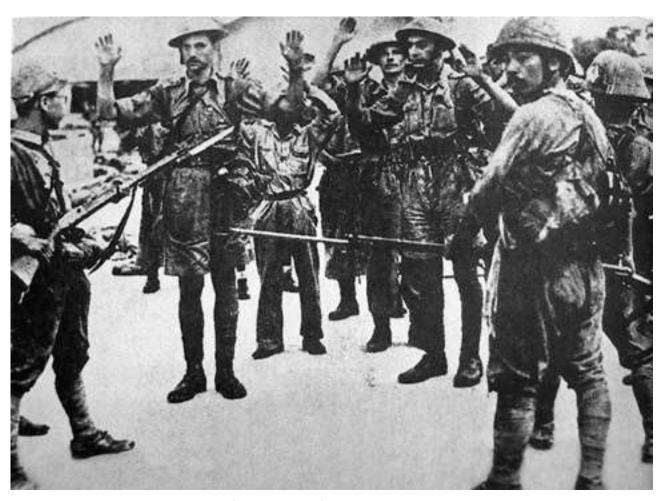

### **Dutch East Indies**

Major General Edward King surrenders Bataan to the Japanese