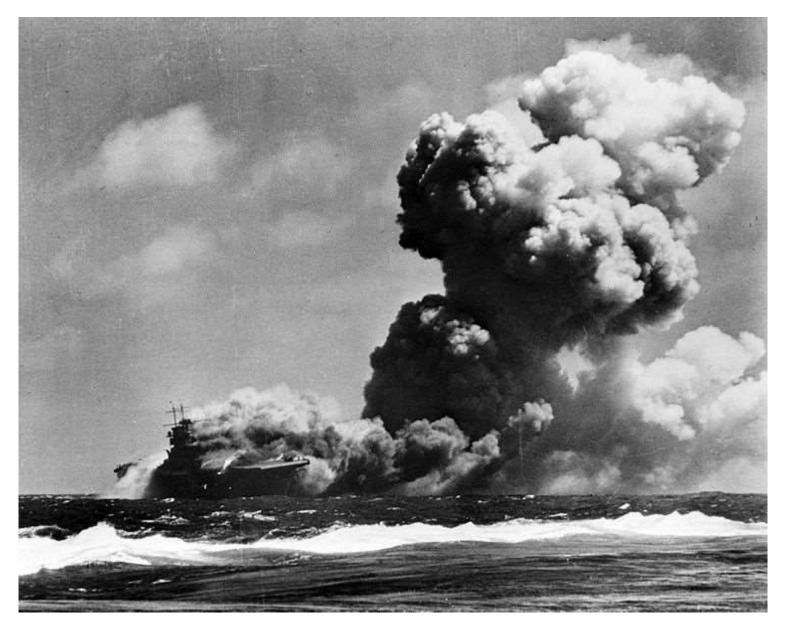

# Solomon Islands Campaign Eastern Solomon Islands

Japanese Defense Line

U.S. aircraft carrier Enterprise attacked and burning in the East Solomon Islands

Hull damage.

Japanese bomb explodes on the flight deck of the Enterprise.

Sept 15, 1942, U.S. aircraft carrier Wasp burning