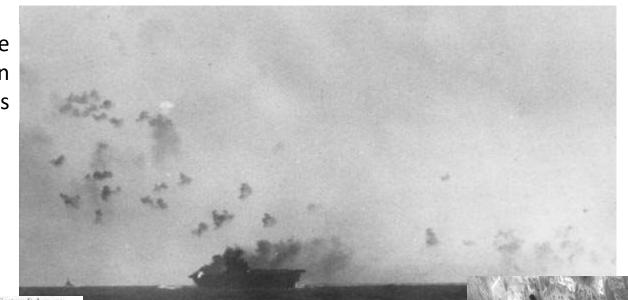

# Solomon Islands Campaign Eastern Solomon Islands

Japanese Defense Line

U.S. aircraft carrier Enterprise attacked and burning in the East Solomon Islands

Hull damage.

Japanese bomb explodes on the flight deck of the Enterprise.