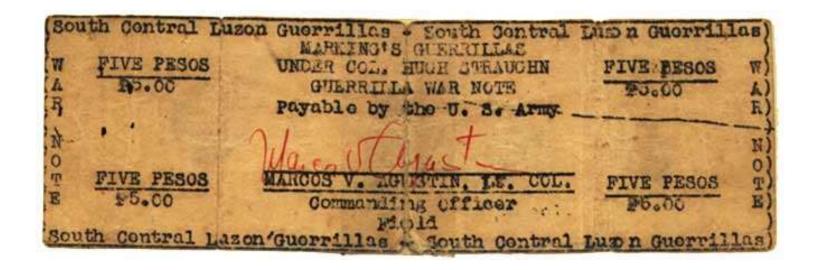

near Mastrior .. He state operation as a base of Jin

"Below we left Muniky!

SecThury, 74

General Tanaka Shizuichi

Kempe-tai Colonel Nagahama

Luzon guerrillas

Major Jesus Villamor in the Philippines