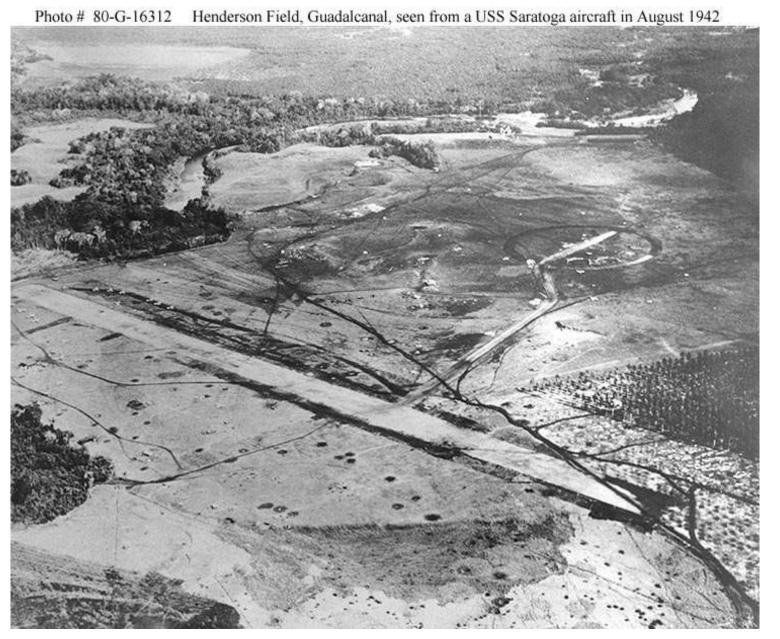

### U.S. fleet off Guadalcanal

U.S. Marines land on Guadalcanal

Henderson Field, Guadalcanal

Solomon Islands