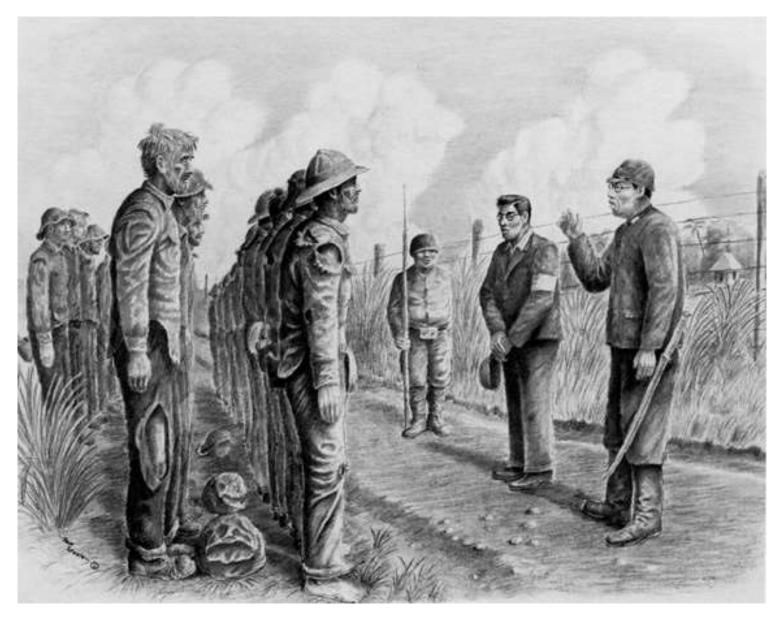

### The Bataan Death March

Bataan soldiers surrender

Japanese soldiers loot the Americans and Filipinos of watches, rings, money, personal items.

The route north

Boxcar used on Capas railway.

Death March marker at Mariveles

Camp O'Donnell "welcome" speech