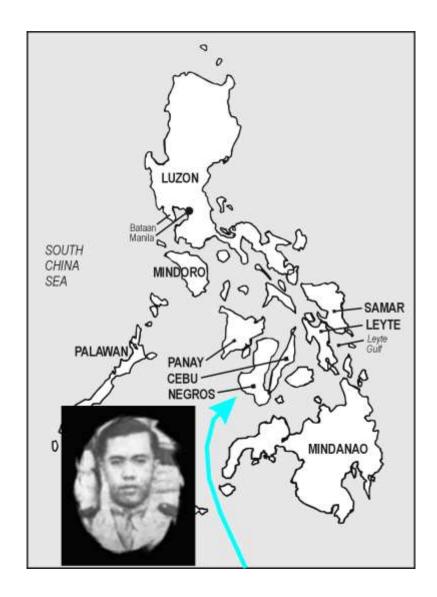

near Mastrior .. He state operation as a base of Jin

"Below we left Muniky!

SecThury, 74

General Tanaka Shizuichi

Kempe-tai Colonel Nagahama

Luzon guerrillas

Major Jesus Villamor in the Philippines