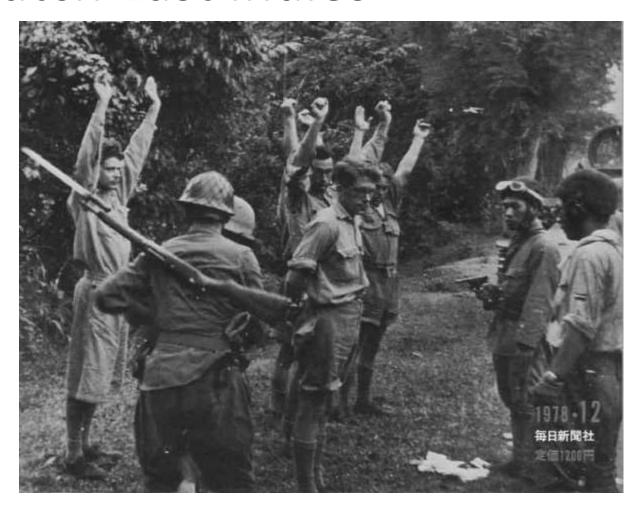

### The Bataan Death March

Bataan soldiers surrender

Japanese soldiers loot the Americans and Filipinos of watches, rings, money, personal items.

The route north

Boxcar used on Capas railway.

Death March marker at Mariveles