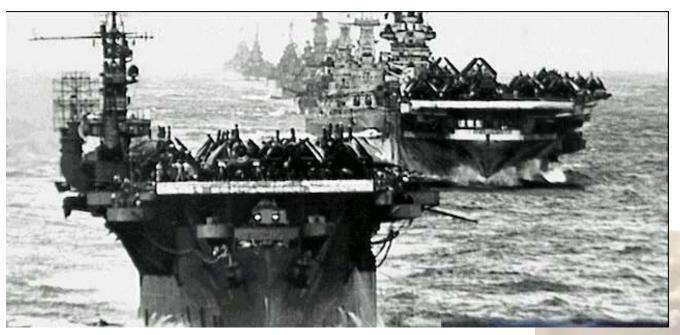

### Coral Sea

**New Guinea** 

Photo # 80-G-466244 Adm. Chester W. Nimitz, USN, circa 1942

Admiral Chester W. Nimitz

Photo # NH 50330 USS Yorktown anchored in Hampton Roads, 1937

Admiral Frank Fletcher and the aircraft carrier Yorktown

U.S. aircraft carrier Lexington

Battle of Coral Sea

Photo # 80-G-17026 Torpedo hit on Japanese carrier Shoho, 7 May 1942

Torpedo hit on Japanese aircraft carrier Shoho

U.S. aircraft carrier Lexington explodes

Japanese torpedo bomber

Interior of U.S. aircraft carrier Yorktown, damaged by a Japanese bomb.

Japanese Defense Line