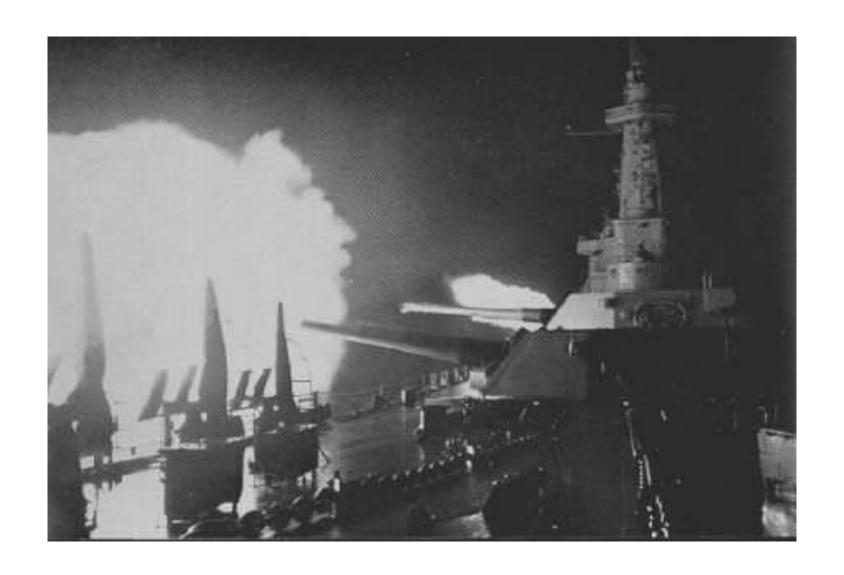

# Corregidor

Corregidor Island

**Battery Crockett** Battery Way

Corregidor night firing on Bataan

Japanese bombers approach Corregidor

Japanese use flame-throwers against dug-in Americans

Malinta tunnel hospital lateral