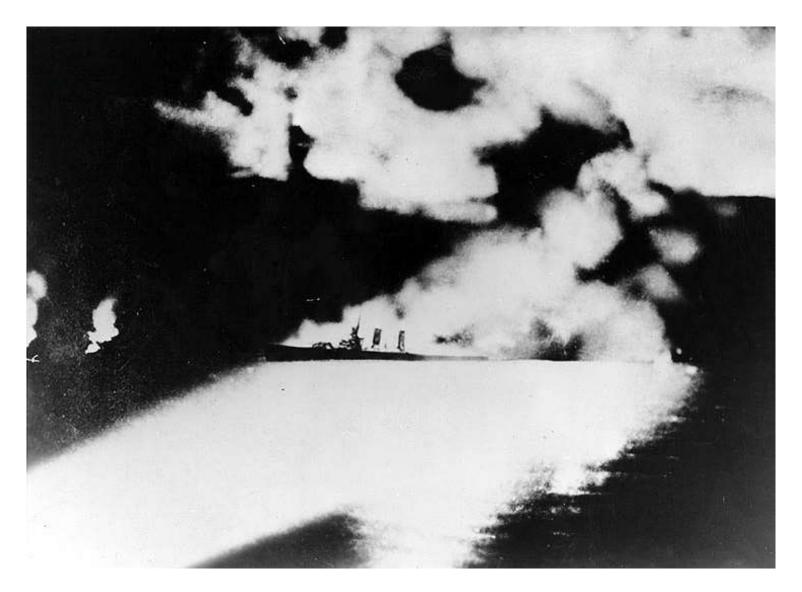

|

# Solomon Islands Campaign Santa Cruz Islands



Battle of Santa Cruz Islands



U.S. aircraft carrier Hornet attacked off Santa Cruz



U.S. aircraft carrier Enterprise dodges attacking planes

### Japanese fleet carriers

#### U.S. fleet carriers



# Solomon Islands Campaign: Second Battle of Solomon Islands



Guadalcanal



USS Quincy, CA-39



Nov 13, 1943, Japanese ship Hiei bombed by B-17



USS Washington fires on Krishima

Photo # 80-G-K-1467-A Japanese transport Kinugawa Maru beached on Guadalcanal, November 1943

Japanese troopship at Guadalcanal



U.S. Marines advance



Guadalcanal jungle terrain.

## **Admiral Yamamoto**



Admiral Yamamoto prepares for tour of military bases.



Japanese Defense Line



U.S. P-38. New, fast, long-range fighter.



The Yamamoto mission.



Yamamoto assassination.

### **World War II in the Pacific**