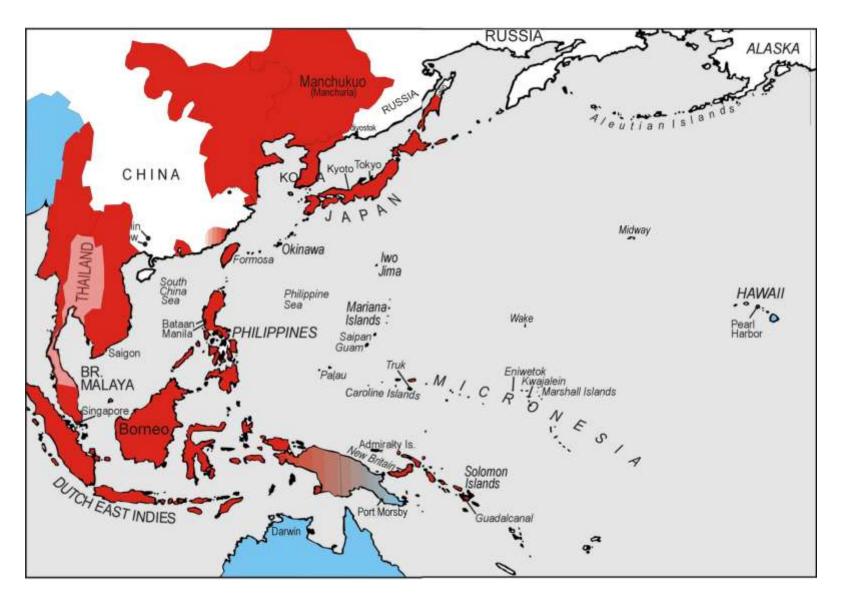

General Wainwright surrenders the Philippines to General Homma

Japanese Empire, May 9, 1942

## The Doolittle Raid

Photo # NH 53293 B-25Bs parked on board USS Hornet during the Doolittle Raid, April 1942

Photo # NH 97502 LtCol. Doolittle and crewmen in China after April 1942 raid on Japan

Japanese Empire, May 9, 1942