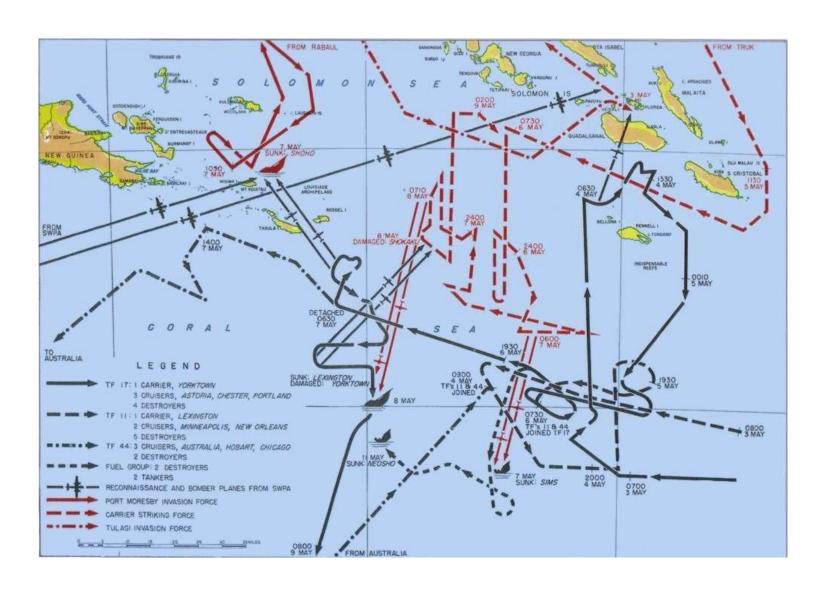

### Coral Sea

**New Guinea** 

Photo # 80-G-466244 Adm. Chester W. Nimitz, USN, circa 1942

Admiral Chester W. Nimitz

Photo # NH 50330 USS Yorktown anchored in Hampton Roads, 1937

Admiral Frank Fletcher and the aircraft carrier Yorktown

U.S. aircraft carrier Lexington

Battle of Coral Sea

Photo # 80-G-17026 Torpedo hit on Japanese carrier Shoho, 7 May 1942

Torpedo hit on Japanese aircraft carrier Shoho

U.S. aircraft carrier Lexington explodes