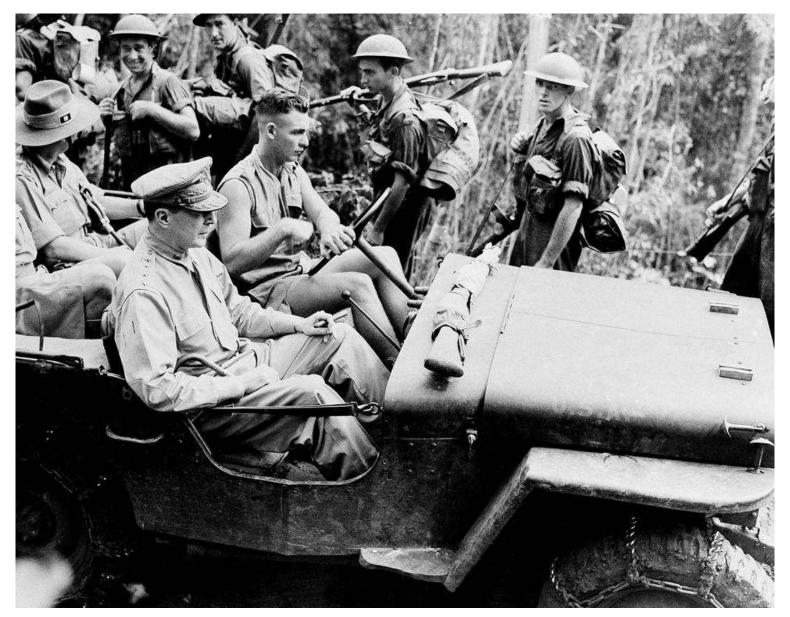

## New Guinea

Japanese Defense Line

New Guinea

U.S. 32<sup>nd</sup> Infantry Division troops at Buna

General MacArthur in New Guinea

U.S. Marine dead at Buna Gona, New Guinea