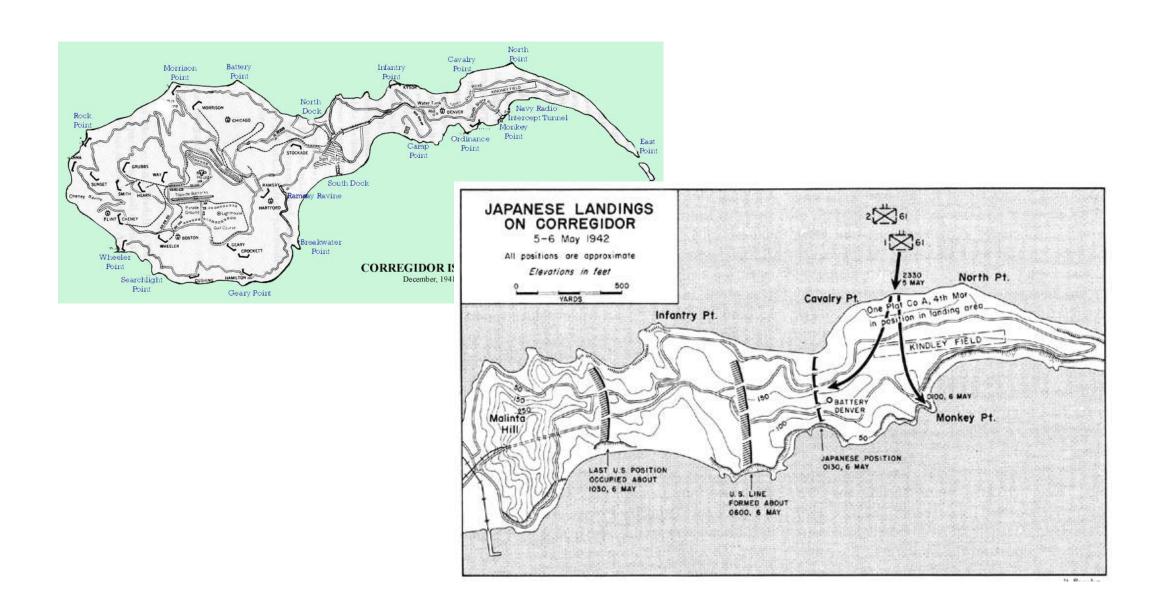

# Corregidor

Corregidor Island

**Battery Crockett** Battery Way

Corregidor night firing on Bataan

Japanese bombers approach Corregidor

Japanese use flame-throwers against dug-in Americans

Malinta tunnel hospital lateral

General Wainwright surrenders the Philippines to General Homma

Japanese Empire, May 9, 1942