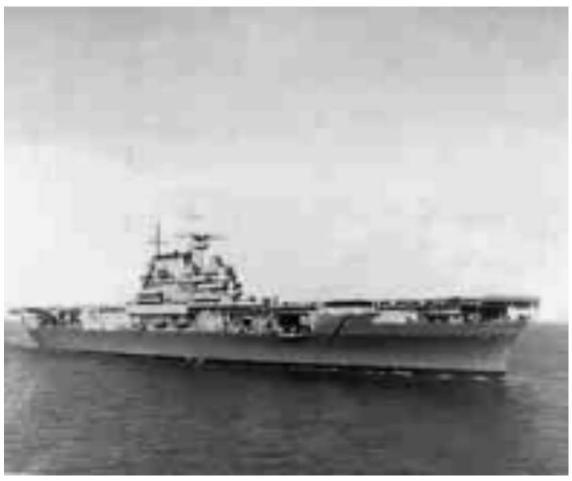

U.S. aircraft carrier Lexington

Battle of Coral Sea

Photo # 80-G-17026 Torpedo hit on Japanese carrier Shoho, 7 May 1942

Torpedo hit on Japanese aircraft carrier Shoho

U.S. aircraft carrier Lexington explodes

# Solomon Islands Campaign Eastern Solomon Islands

Japanese Defense Line

U.S. aircraft carrier Enterprise attacked and burning in the East Solomon Islands

Hull damage.

Japanese bomb explodes on the flight deck of the Enterprise.