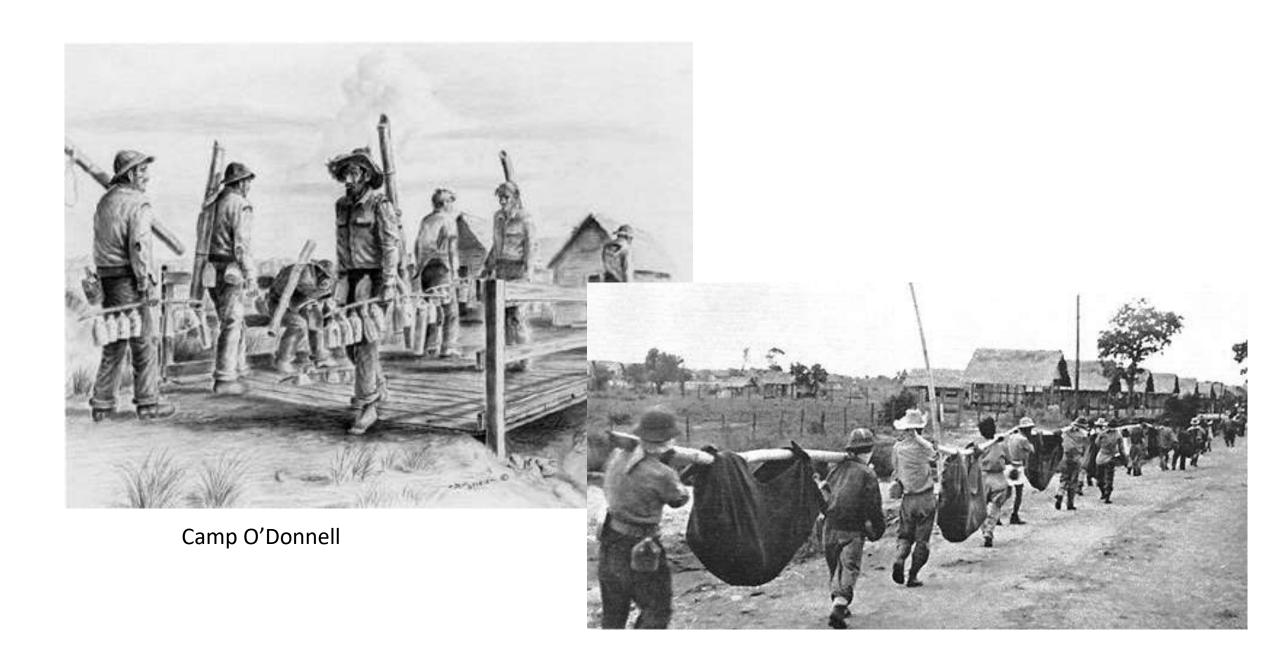

O'Donnell: Andersonville of the Pacific by John E. Olson. Details of the atrocious living conditions and deaths at Camp O'Donnell.

Unbroken by Laura Hillenbrand. Louis Zamperini's story of survival.

Ghost Soldiers by Hampton Sides. Capture and rescue of the prisoners at Cabanatuan.

Camp O'Donnell "welcome" speech

# Japanese Administration of the Philippines

Instructions to citizens

Santo Tomas detention camp

Santo Tomas arrivals

Santo Tomas gardens

Santo Tomas prisoners at meal time

Personal shacks at Santo Tomas

Camp O'Donnell