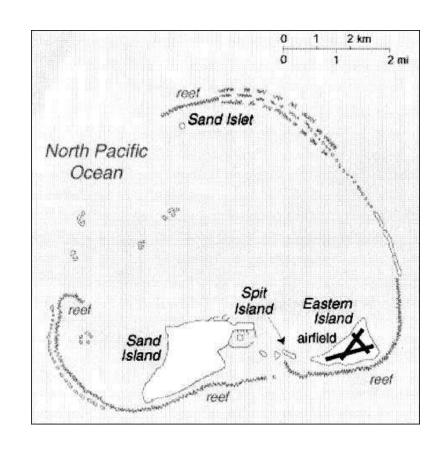

## Initial Battles in the Pacific

Japanese Defense Line

# Midway

Japanese Defense Line

Admiral Fletcher and the aircraft carrier Yorktown

Admiral Spruance and aircraft carrier Enterprise

U.S. Aircraft carrier Hornet

Admiral Cuichi Nagumo

Akagi

Kaga