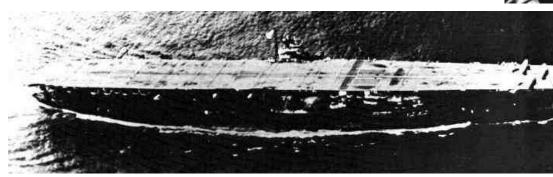

Photo # NH 73065 Japanese aircraft carrier Hiryu burning, morning of 5 June 1942

Japanese aircraft carrier Hiryu damaged and burning