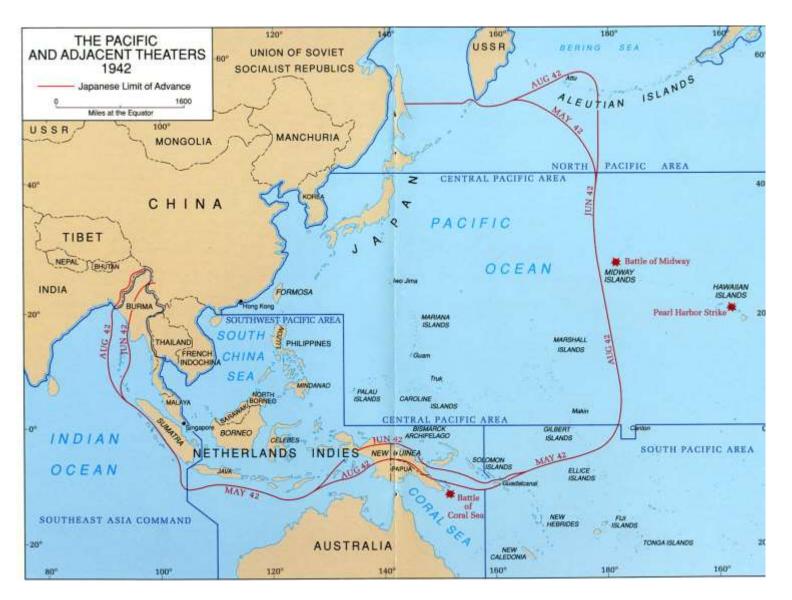

First Into Nagasaki by George Weller. Eyewitness dispatches of the first American to enter the city after the atomic bomb.

Week 1: The Run-up to Pearl Harbor

Week 2: Japan attacks

This week: Japanese success/U.S. fights back

**Next week: Asia and America fight back** 

Week 5: America attacks

Week 6: American victory and its aftermath

Today: Japanese success/U.S. fights back

- From last week: Bataan Death March, fall of Corregidor, the Doolittle raid,
- Japanese administration of conquered peoples
- Battles of Coral Sea and Midway
- General MacArthur and the New Guinea campaign
- The Solomon Islands campaign.

## Initial Battles in the Pacific

Japanese Defense Line

### Coral Sea

**New Guinea** 

Photo # 80-G-466244 Adm. Chester W. Nimitz, USN, circa 1942

Admiral Chester W. Nimitz

Photo # NH 50330 USS Yorktown anchored in Hampton Roads, 1937

Admiral Frank Fletcher and the aircraft carrier Yorktown

U.S. aircraft carrier Lexington

Battle of Coral Sea

Photo # 80-G-17026 Torpedo hit on Japanese carrier Shoho, 7 May 1942

Torpedo hit on Japanese aircraft carrier Shoho

U.S. aircraft carrier Lexington explodes

Japanese torpedo bomber

Interior of U.S. aircraft carrier Yorktown, damaged by a Japanese bomb.

Japanese Defense Line