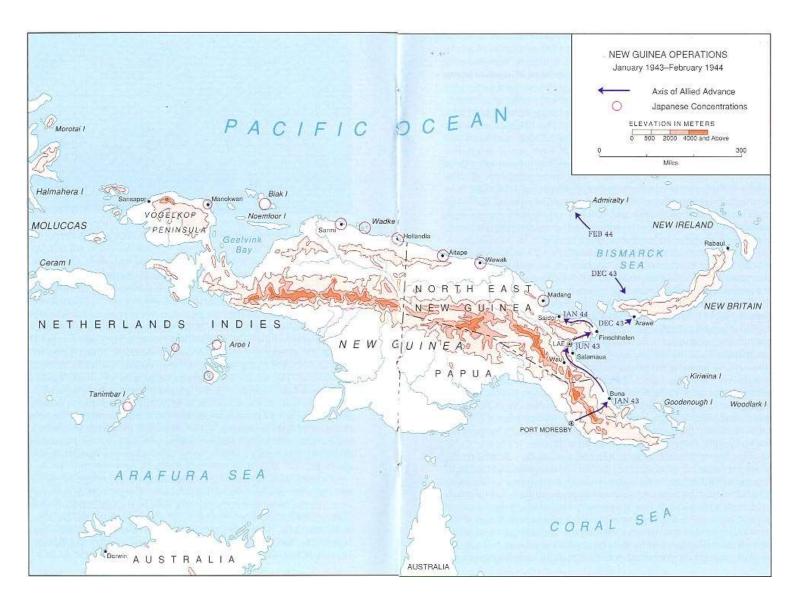

## New Guinea

Japanese Defense Line

New Guinea

U.S. 32<sup>nd</sup> Infantry Division troops at Buna

General MacArthur in New Guinea

U.S. Marine dead at Buna Gona, New Guinea