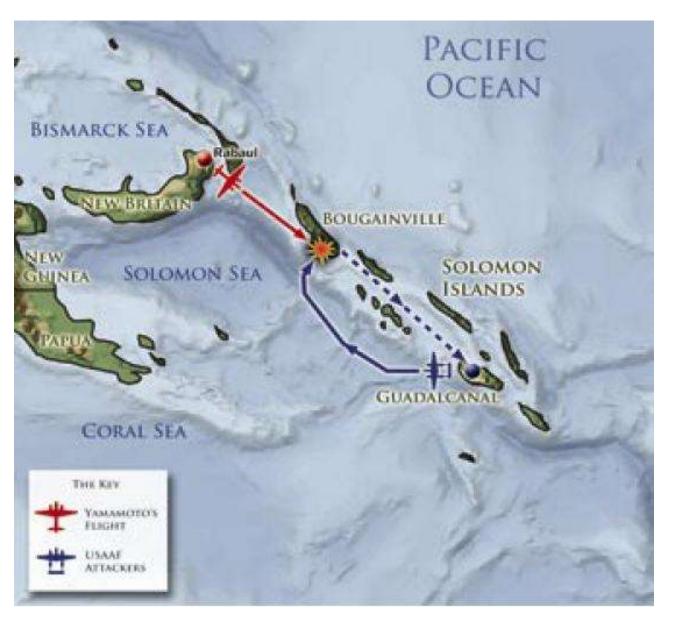

|

# Solomon Islands Campaign Santa Cruz Islands



Battle of Santa Cruz Islands



U.S. aircraft carrier Hornet attacked off Santa Cruz



U.S. aircraft carrier Enterprise dodges attacking planes

### Japanese fleet carriers

#### U.S. fleet carriers



# Solomon Islands Campaign: Second Battle of Solomon Islands



Guadalcanal



USS Quincy, CA-39



Nov 13, 1943, Japanese ship Hiei bombed by B-17



USS Washington fires on Krishima

Photo # 80-G-K-1467-A Japanese transport Kinugawa Maru beached on Guadalcanal, November 1943

Japanese troopship at Guadalcanal



U.S. Marines advance



Guadalcanal jungle terrain.

## **Admiral Yamamoto**



Admiral Yamamoto prepares for tour of military bases.



Japanese Defense Line



U.S. P-38. New, fast, long-range fighter.



The Yamamoto mission.



Yamamoto assassination.

### **World War II in the Pacific**