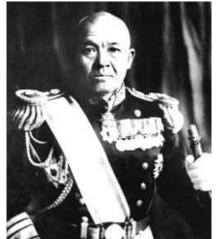

near Mastrior .. He state operation as a base of Jin

"Below we left Muniky!

SecThury, 74

General Tanaka Shizuichi

Kempe-tai Colonel Nagahama

Luzon guerrillas

Major Jesus Villamor in the Philippines