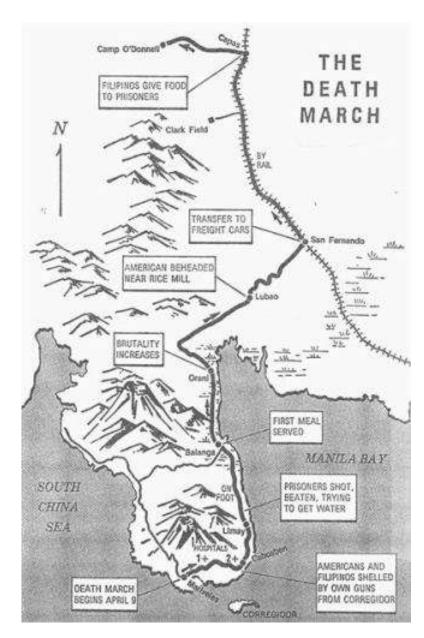

### The Bataan Death March

Bataan soldiers surrender

Japanese soldiers loot the Americans and Filipinos of watches, rings, money, personal items.

The route north

Boxcar used on Capas railway.

Death March marker at Mariveles