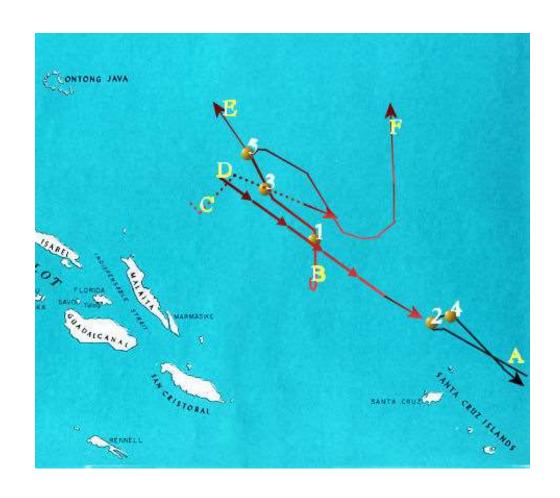

# Solomon Islands Campaign Eastern Solomon Islands

Japanese Defense Line

U.S. aircraft carrier Enterprise attacked and burning in the East Solomon Islands

Hull damage.

Japanese bomb explodes on the flight deck of the Enterprise.