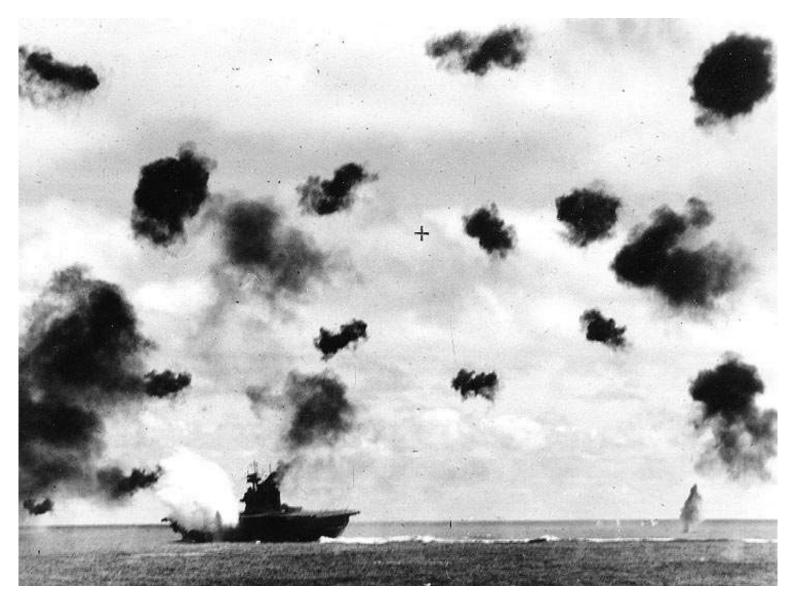

# Solomon Islands Campaign Eastern Solomon Islands

Japanese Defense Line

U.S. aircraft carrier Enterprise attacked and burning in the East Solomon Islands

Hull damage.

Japanese bomb explodes on the flight deck of the Enterprise.

Sept 15, 1942, U.S. aircraft carrier Wasp burning