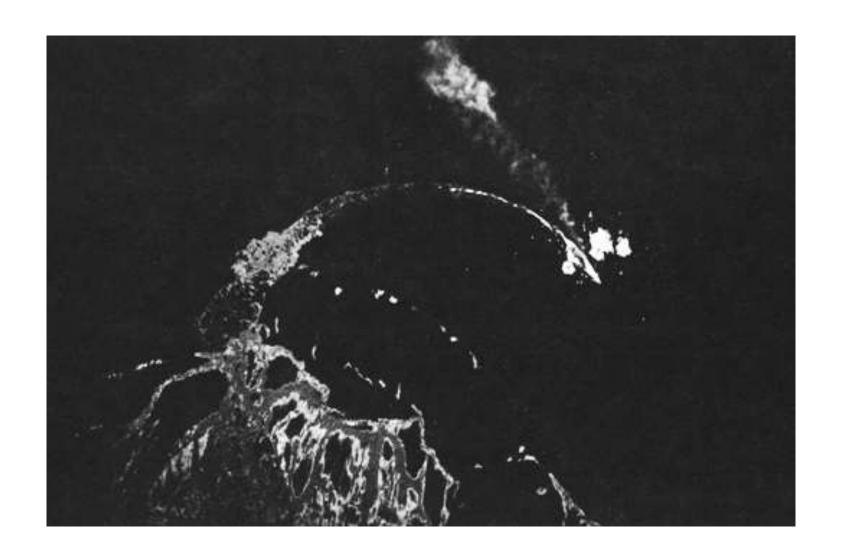

Photo # NH 73065 Japanese aircraft carrier Hiryu burning, morning of 5 June 1942

Japanese aircraft carrier Hiryu damaged and burning