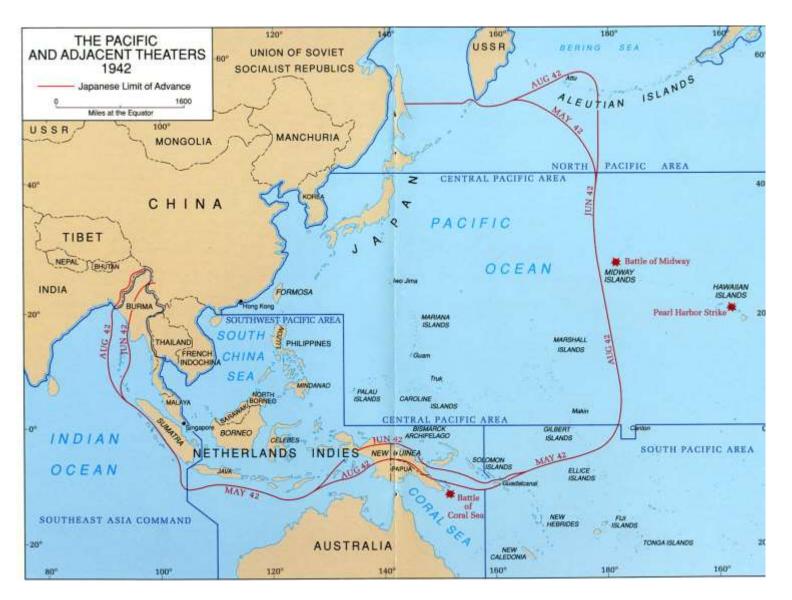

First Into Nagasaki by George Weller. Eyewitness dispatches of the first American to enter the city after the atomic bomb.

Week 1: The Run-up to Pearl Harbor

Week 2: Japan attacks

This week: Japanese success/U.S. fights back

**Next week: Asia and America fight back** 

Week 5: America attacks

Week 6: American victory and its aftermath

Today: Japanese success/U.S. fights back

- From last week: Bataan Death March, fall of Corregidor, the Doolittle raid,
- Japanese administration of conquered peoples
- Battles of Coral Sea and Midway
- General MacArthur and the New Guinea campaign
- The Solomon Islands campaign.