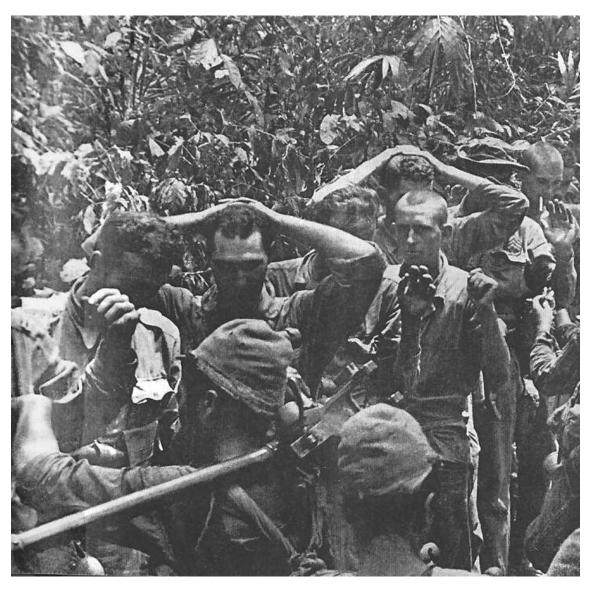

### The Bataan Death March

Bataan soldiers surrender

Japanese soldiers loot the Americans and Filipinos of watches, rings, money, personal items.

The route north

Boxcar used on Capas railway.

Death March marker at Mariveles