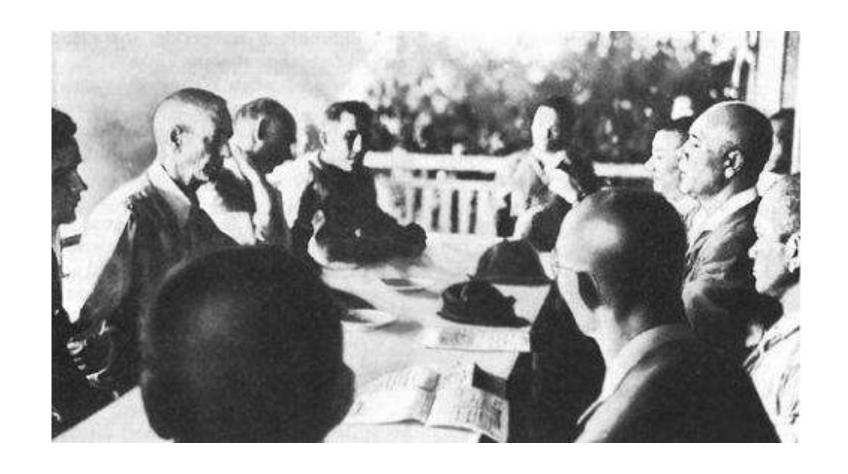

General Wainwright surrenders the Philippines to General Homma

Japanese Empire, May 9, 1942

## The Doolittle Raid

Photo # NH 53293 B-25Bs parked on board USS Hornet during the Doolittle Raid, April 1942

Photo # NH 97502 LtCol. Doolittle and crewmen in China after April 1942 raid on Japan

Japanese Empire, May 9, 1942