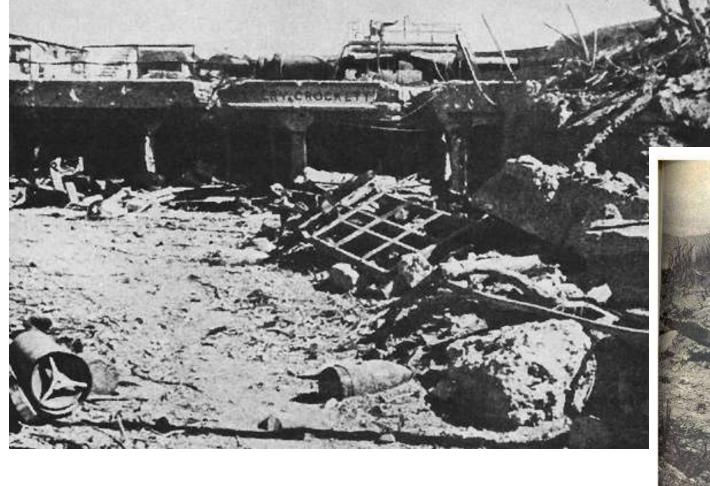

# Corregidor

Corregidor Island

**Battery Crockett** Battery Way

Corregidor night firing on Bataan

Japanese bombers approach Corregidor

Japanese use flame-throwers against dug-in Americans

Malinta tunnel hospital lateral