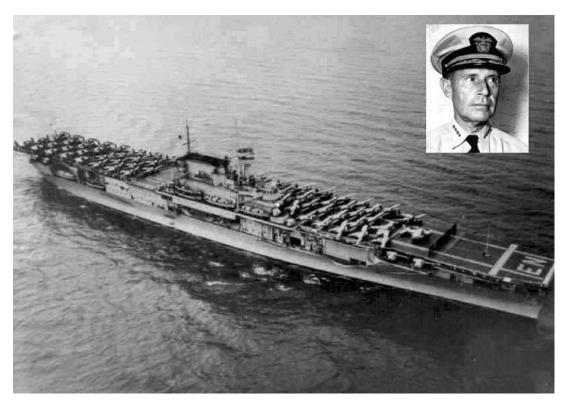

### Coral Sea

**New Guinea** 

Photo # 80-G-466244 Adm. Chester W. Nimitz, USN, circa 1942

Admiral Chester W. Nimitz

Photo # NH 50330 USS Yorktown anchored in Hampton Roads, 1937

Admiral Frank Fletcher and the aircraft carrier Yorktown

## Guadalcanal

Japanese Defense Line

Solomon Islands

Admiral Frank Fletcher and aircraft carriers Saratoga and Enterprise

Guadalcanal