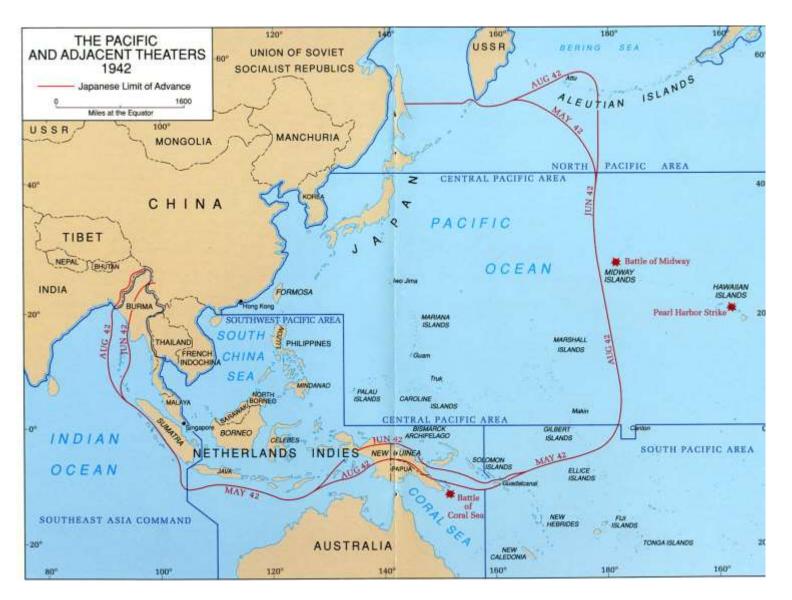

## Initial Battles in the Pacific

Japanese Defense Line

### Coral Sea

**New Guinea** 

Photo # 80-G-466244 Adm. Chester W. Nimitz, USN, circa 1942

Admiral Chester W. Nimitz

Photo # NH 50330 USS Yorktown anchored in Hampton Roads, 1937

Admiral Frank Fletcher and the aircraft carrier Yorktown

# Midway

Japanese Defense Line

Admiral Fletcher and the aircraft carrier Yorktown

Admiral Spruance and aircraft carrier Enterprise

U.S. Aircraft carrier Hornet

Admiral Cuichi Nagumo

Akagi

Kaga