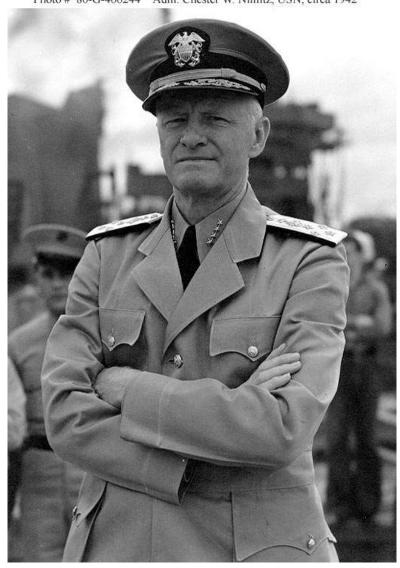

### Coral Sea

**New Guinea** 

Photo # 80-G-466244 Adm. Chester W. Nimitz, USN, circa 1942

Admiral Chester W. Nimitz

Photo # NH 50330 USS Yorktown anchored in Hampton Roads, 1937

Admiral Frank Fletcher and the aircraft carrier Yorktown