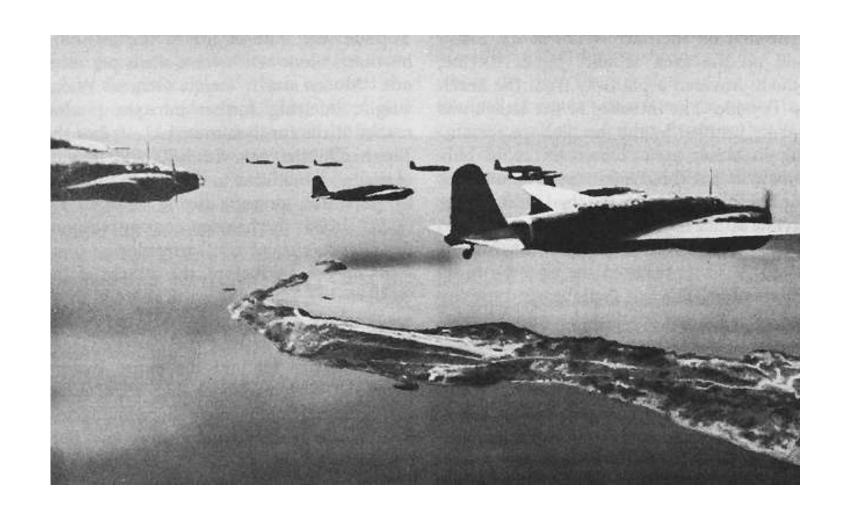

# Corregidor

Corregidor Island

**Battery Crockett** Battery Way

Corregidor night firing on Bataan

Japanese bombers approach Corregidor

Japanese use flame-throwers against dug-in Americans

Malinta tunnel hospital lateral