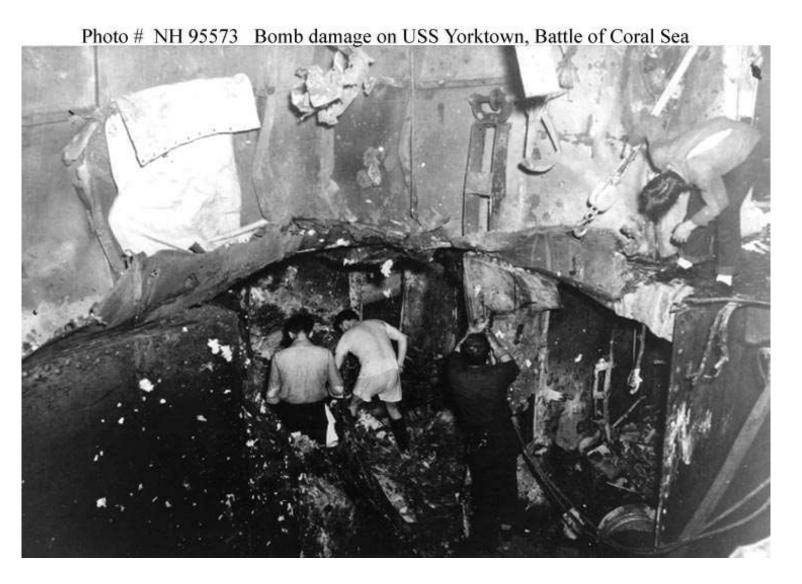

Japanese torpedo bomber

Interior of U.S. aircraft carrier Yorktown, damaged by a Japanese bomb.

Japanese Defense Line