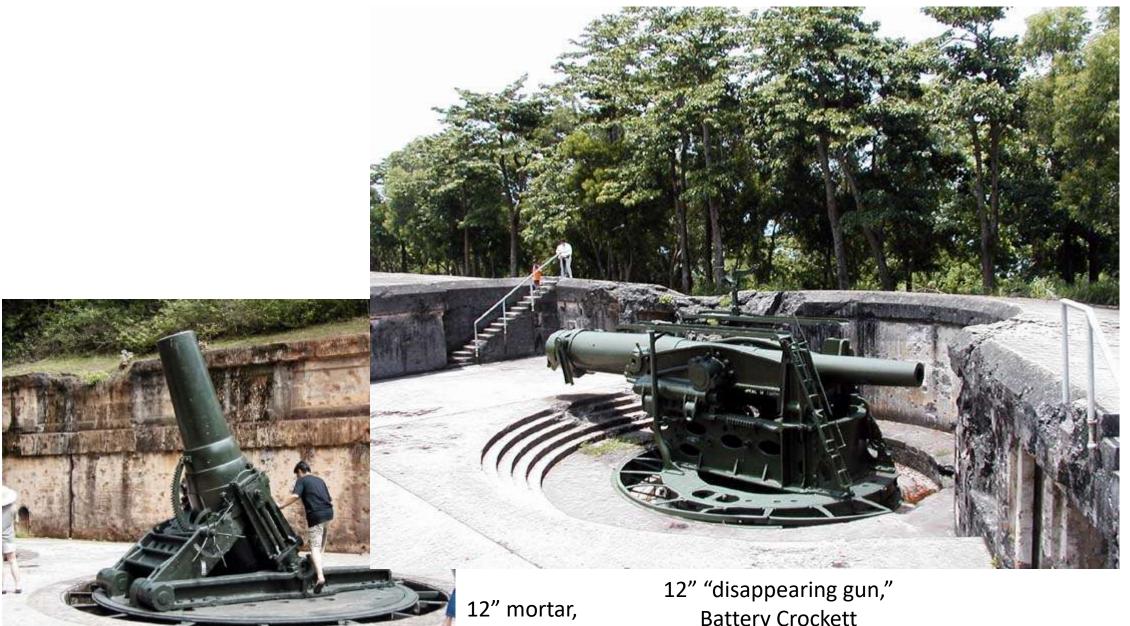

# Corregidor

Corregidor Island

**Battery Crockett** Battery Way

Corregidor night firing on Bataan

Japanese bombers approach Corregidor

Japanese use flame-throwers against dug-in Americans

Malinta tunnel hospital lateral