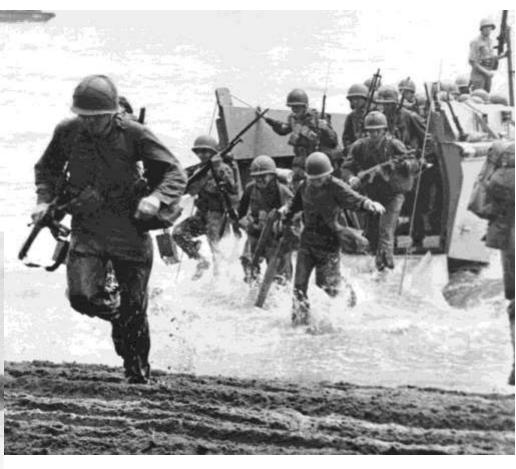

### U.S. fleet off Guadalcanal

U.S. Marines land on Guadalcanal

Henderson Field, Guadalcanal

Solomon Islands