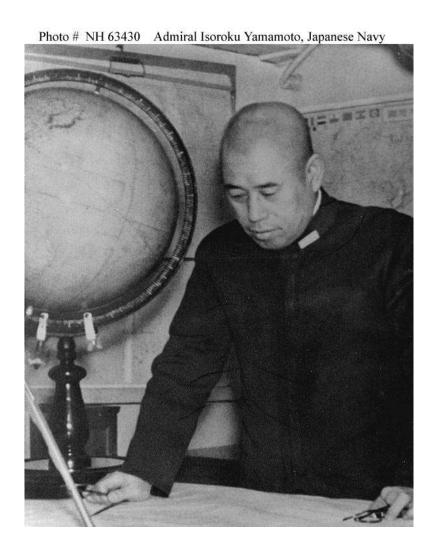

|

# Solomon Islands Campaign Santa Cruz Islands



Battle of Santa Cruz Islands



U.S. aircraft carrier Hornet attacked off Santa Cruz



U.S. aircraft carrier Enterprise dodges attacking planes

### Japanese fleet carriers

#### U.S. fleet carriers



# Solomon Islands Campaign: Second Battle of Solomon Islands



Guadalcanal



USS Quincy, CA-39



Nov 13, 1943, Japanese ship Hiei bombed by B-17



USS Washington fires on Krishima

Photo # 80-G-K-1467-A Japanese transport Kinugawa Maru beached on Guadalcanal, November 1943

Japanese troopship at Guadalcanal



U.S. Marines advance



Guadalcanal jungle terrain.

## **Admiral Yamamoto**



Admiral Yamamoto prepares for tour of military bases.



Japanese Defense Line



U.S. P-38. New, fast, long-range fighter.



The Yamamoto mission.



Yamamoto assassination.

### **World War II in the Pacific**