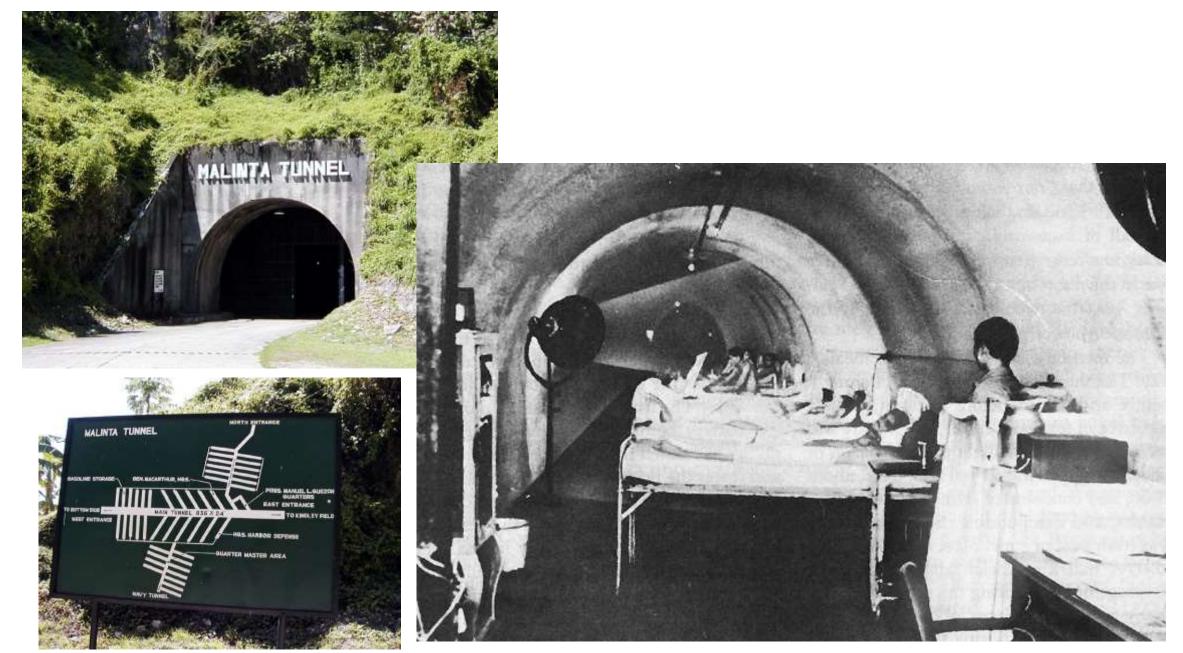

# Corregidor

Corregidor Island

**Battery Crockett** Battery Way

Corregidor night firing on Bataan

Japanese bombers approach Corregidor

Japanese use flame-throwers against dug-in Americans

Malinta tunnel hospital lateral