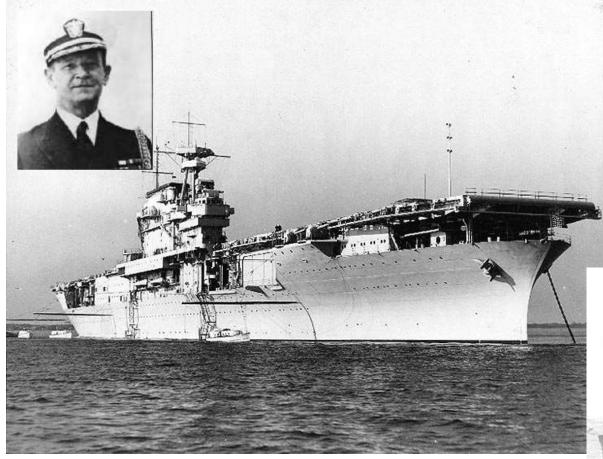

### Coral Sea

**New Guinea** 

Photo # 80-G-466244 Adm. Chester W. Nimitz, USN, circa 1942

Admiral Chester W. Nimitz

Photo # NH 50330 USS Yorktown anchored in Hampton Roads, 1937

Admiral Frank Fletcher and the aircraft carrier Yorktown

U.S. aircraft carrier Lexington

Battle of Coral Sea

Photo # 80-G-17026 Torpedo hit on Japanese carrier Shoho, 7 May 1942

Torpedo hit on Japanese aircraft carrier Shoho

U.S. aircraft carrier Lexington explodes