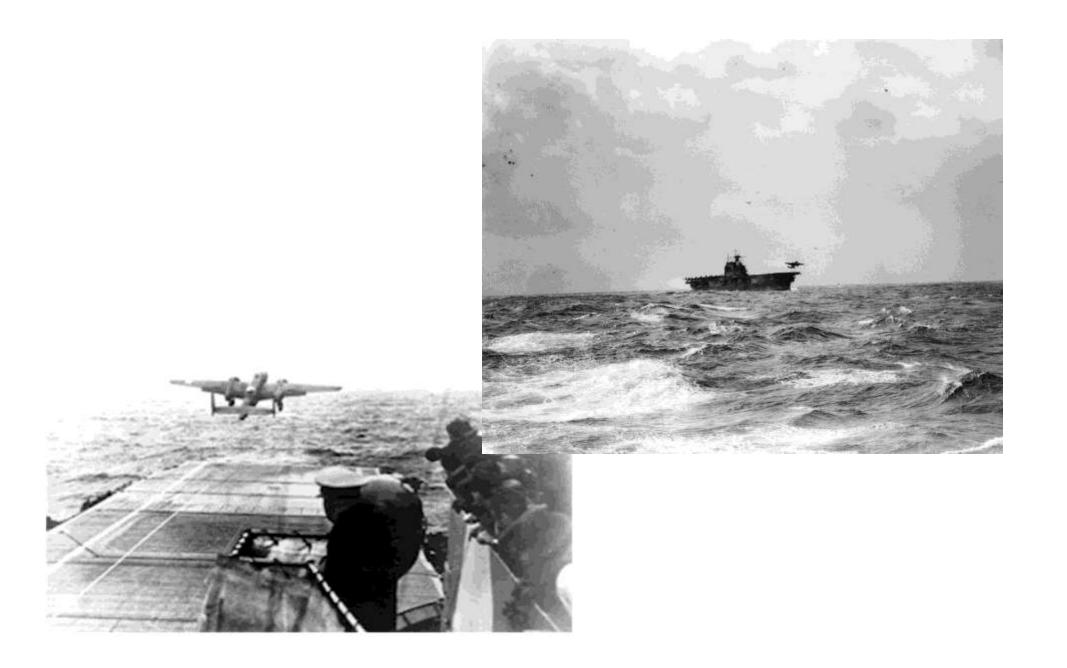

## The Doolittle Raid

Photo # NH 53293 B-25Bs parked on board USS Hornet during the Doolittle Raid, April 1942

Photo # NH 97502 LtCol. Doolittle and crewmen in China after April 1942 raid on Japan

Japanese Empire, May 9, 1942