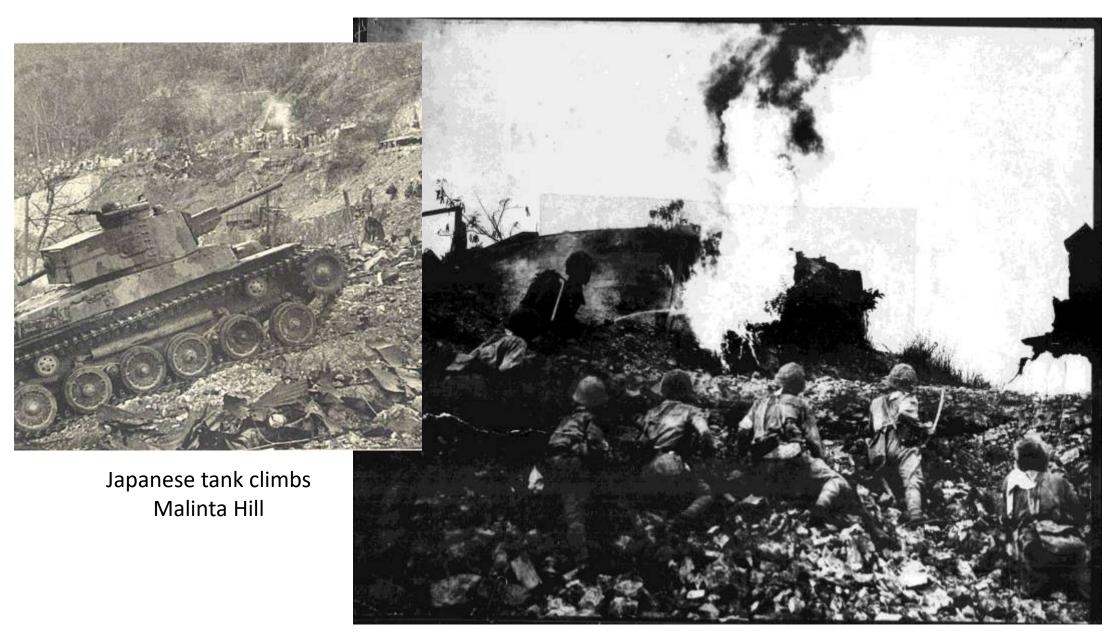

# Corregidor

Corregidor Island

**Battery Crockett** Battery Way

Corregidor night firing on Bataan

Japanese bombers approach Corregidor

Japanese use flame-throwers against dug-in Americans

Malinta tunnel hospital lateral