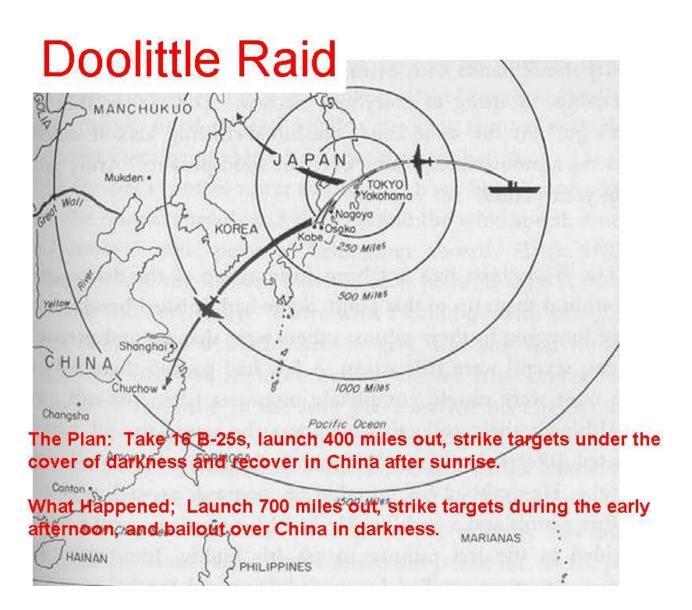

## The Doolittle Raid

Photo # NH 53293 B-25Bs parked on board USS Hornet during the Doolittle Raid, April 1942

Photo # NH 97502 LtCol. Doolittle and crewmen in China after April 1942 raid on Japan

Japanese Empire, May 9, 1942