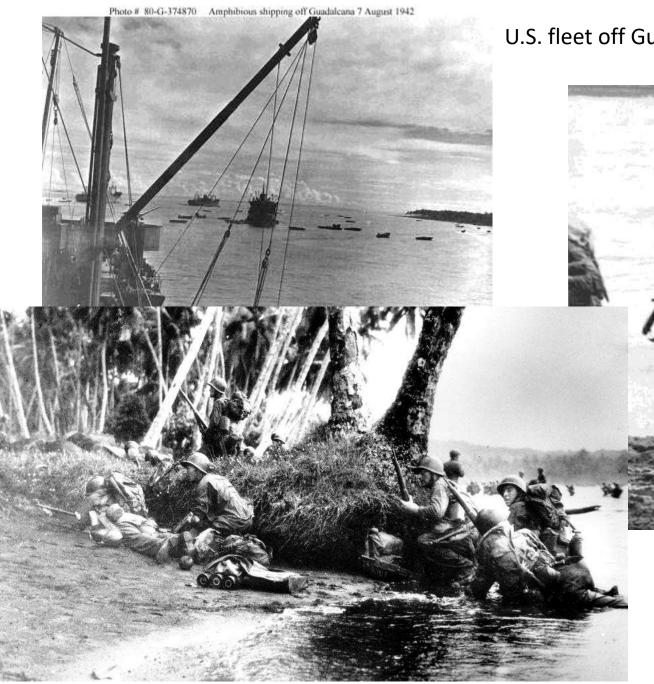

### U.S. fleet off Guadalcanal

U.S. Marines land on Guadalcanal

Henderson Field, Guadalcanal

Solomon Islands