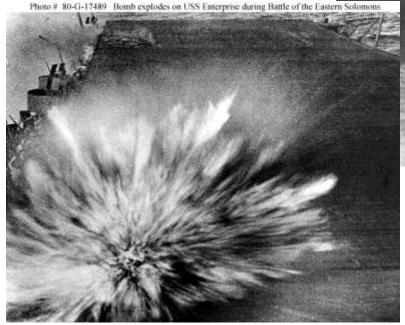

# Solomon Islands Campaign Eastern Solomon Islands

Japanese Defense Line

U.S. aircraft carrier Enterprise attacked and burning in the East Solomon Islands

Hull damage.

Japanese bomb explodes on the flight deck of the Enterprise.