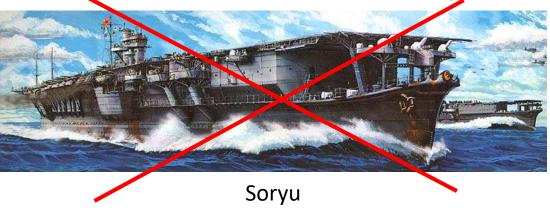

# Midway

Japanese Defense Line

Admiral Fletcher and the aircraft carrier Yorktown

Admiral Spruance and aircraft carrier Enterprise

U.S. Aircraft carrier Hornet

Admiral Cuichi Nagumo

Akagi

Kaga

Soryu

Hiryu

U.S. Dauntless dive bombers

Admiral Cuichi Nagumo

Akagi

Hiryu

Kaga

Aircraft carrier Yorktown under attack