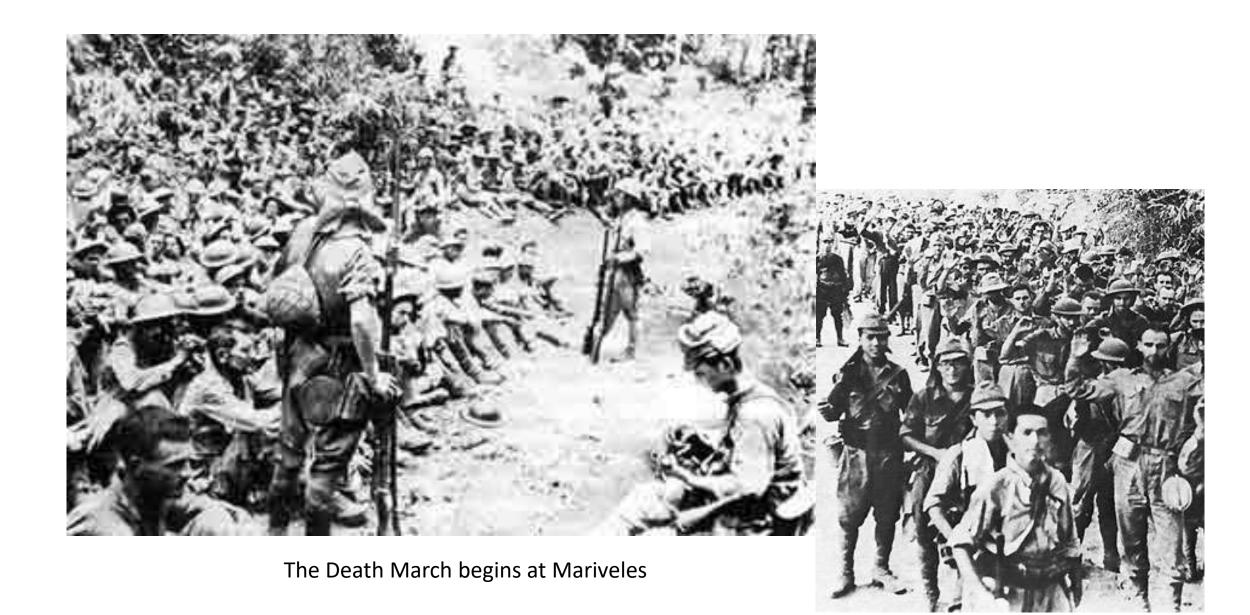

### The Bataan Death March

Bataan soldiers surrender

Japanese soldiers loot the Americans and Filipinos of watches, rings, money, personal items.

The route north

Boxcar used on Capas railway.

Death March marker at Mariveles