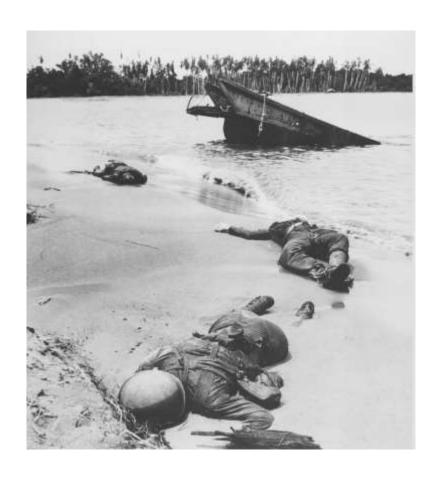

## New Guinea

Japanese Defense Line

New Guinea

U.S. 32<sup>nd</sup> Infantry Division troops at Buna

General MacArthur in New Guinea

U.S. Marine dead at Buna Gona, New Guinea