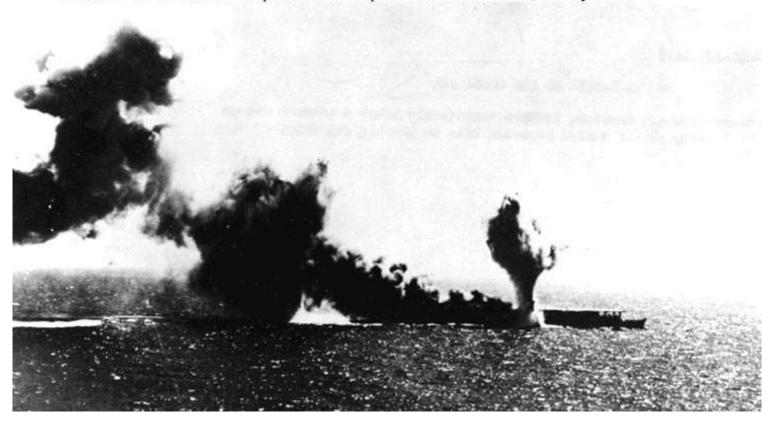

U.S. aircraft carrier Lexington

Battle of Coral Sea

Photo # 80-G-17026 Torpedo hit on Japanese carrier Shoho, 7 May 1942

Torpedo hit on Japanese aircraft carrier Shoho

U.S. aircraft carrier Lexington explodes