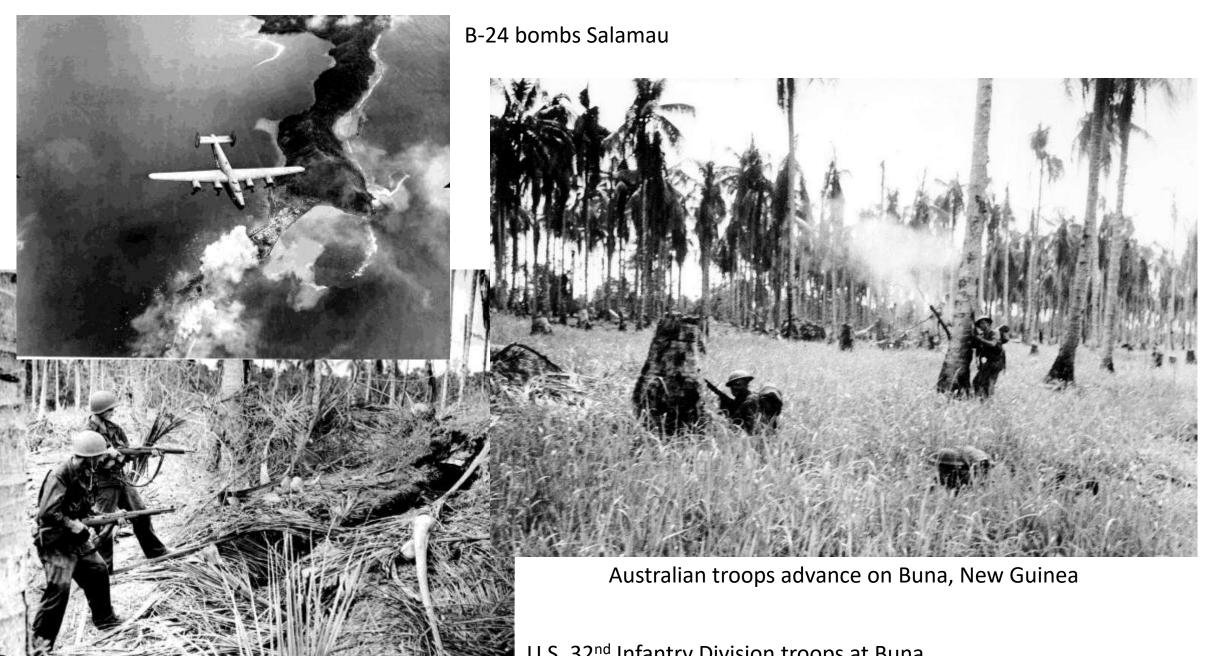

## New Guinea

Japanese Defense Line

New Guinea

U.S. 32<sup>nd</sup> Infantry Division troops at Buna

General MacArthur in New Guinea

U.S. Marine dead at Buna Gona, New Guinea