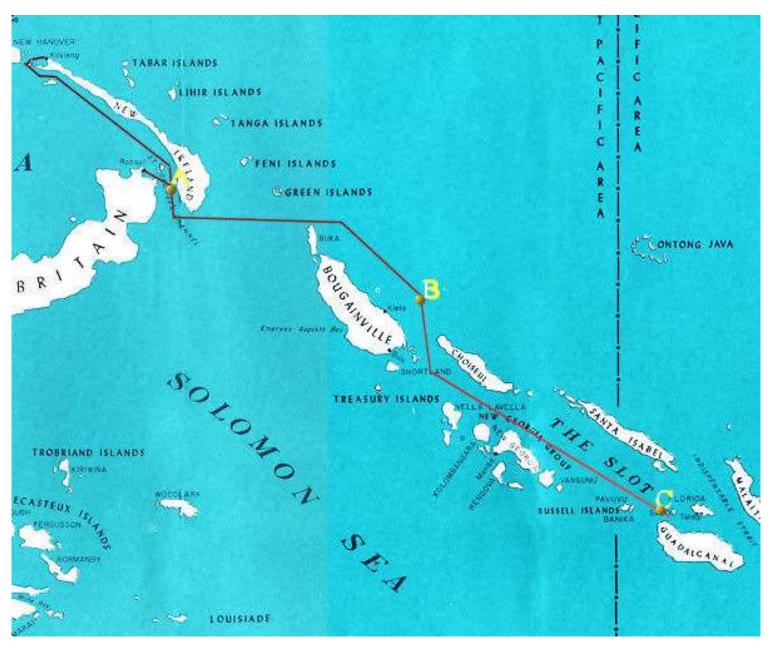

## Guadalcanal

Japanese Defense Line

Solomon Islands

Admiral Frank Fletcher and aircraft carriers Saratoga and Enterprise

Guadalcanal

### U.S. fleet off Guadalcanal

U.S. Marines land on Guadalcanal

Henderson Field, Guadalcanal

Solomon Islands