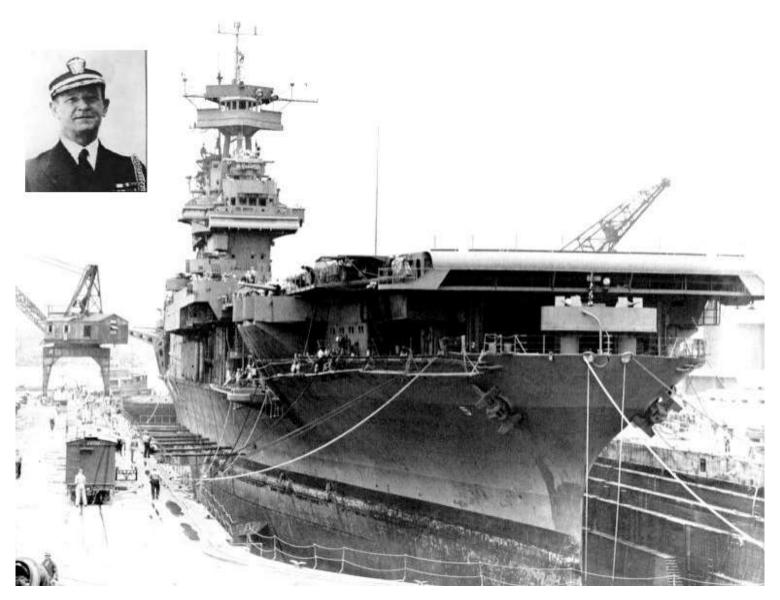

### Coral Sea

**New Guinea** 

Photo # 80-G-466244 Adm. Chester W. Nimitz, USN, circa 1942

Admiral Chester W. Nimitz

Photo # NH 50330 USS Yorktown anchored in Hampton Roads, 1937

Admiral Frank Fletcher and the aircraft carrier Yorktown

U.S. aircraft carrier Lexington

Battle of Coral Sea

Photo # 80-G-17026 Torpedo hit on Japanese carrier Shoho, 7 May 1942

Torpedo hit on Japanese aircraft carrier Shoho

U.S. aircraft carrier Lexington explodes