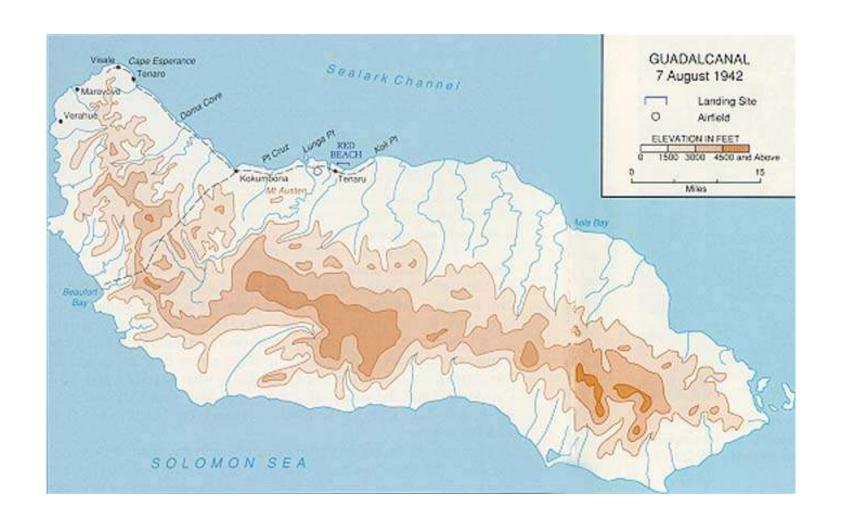

## Initial Battles in the Pacific

Japanese Defense Line

## Guadalcanal

Japanese Defense Line

Solomon Islands

Admiral Frank Fletcher and aircraft carriers Saratoga and Enterprise

Guadalcanal

### U.S. fleet off Guadalcanal

U.S. Marines land on Guadalcanal

Henderson Field, Guadalcanal

Solomon Islands