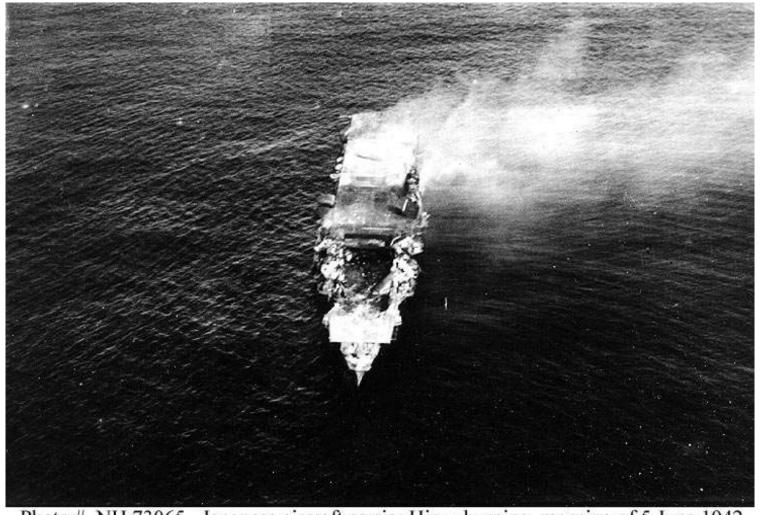

Photo # NH 73065 Japanese aircraft carrier Hiryu burning, morning of 5 June 1942

Japanese aircraft carrier Hiryu damaged and burning