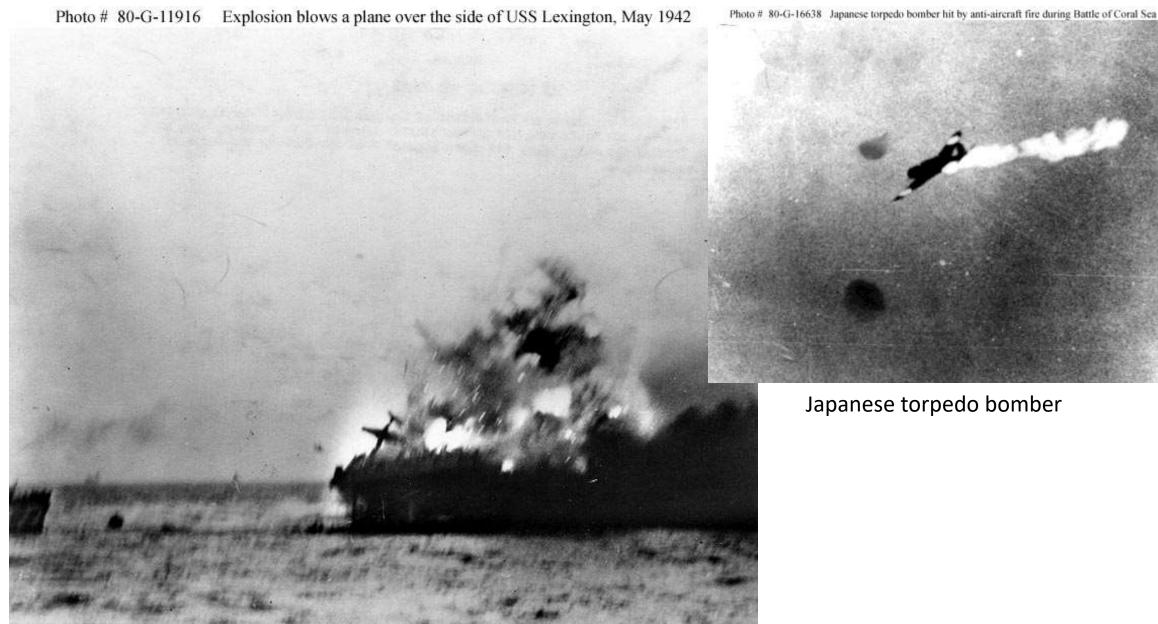

U.S. aircraft carrier Lexington

Battle of Coral Sea

Photo # 80-G-17026 Torpedo hit on Japanese carrier Shoho, 7 May 1942

Torpedo hit on Japanese aircraft carrier Shoho

U.S. aircraft carrier Lexington explodes

Japanese torpedo bomber

Interior of U.S. aircraft carrier Yorktown, damaged by a Japanese bomb.

Japanese Defense Line