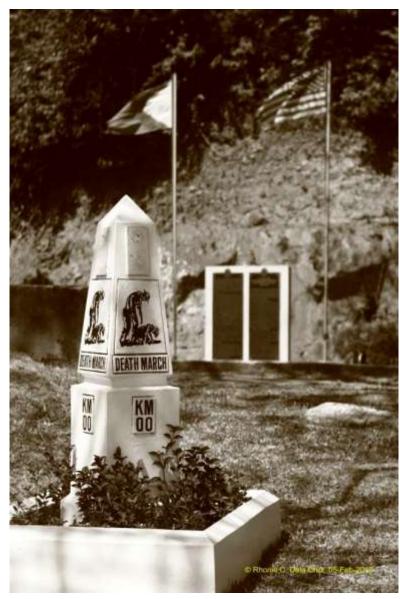

### The Bataan Death March

Bataan soldiers surrender

Japanese soldiers loot the Americans and Filipinos of watches, rings, money, personal items.

The route north

Boxcar used on Capas railway.

Death March marker at Mariveles