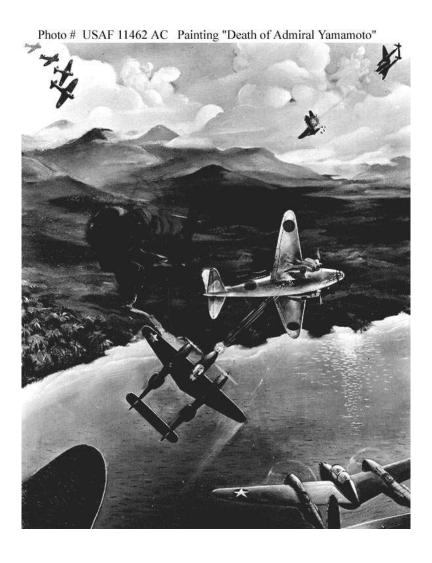

# Solomon Islands Campaign Santa Cruz Islands



Battle of Santa Cruz Islands



U.S. aircraft carrier Hornet attacked off Santa Cruz



U.S. aircraft carrier Enterprise dodges attacking planes

### Japanese fleet carriers

#### U.S. fleet carriers



# Solomon Islands Campaign: Second Battle of Solomon Islands



Guadalcanal



USS Quincy, CA-39



Nov 13, 1943, Japanese ship Hiei bombed by B-17



USS Washington fires on Krishima

Photo # 80-G-K-1467-A Japanese transport Kinugawa Maru beached on Guadalcanal, November 1943

Japanese troopship at Guadalcanal



U.S. Marines advance



Guadalcanal jungle terrain.

## **Admiral Yamamoto**



Admiral Yamamoto prepares for tour of military bases.



Japanese Defense Line



U.S. P-38. New, fast, long-range fighter.



The Yamamoto mission.



Yamamoto assassination.

### **World War II in the Pacific**