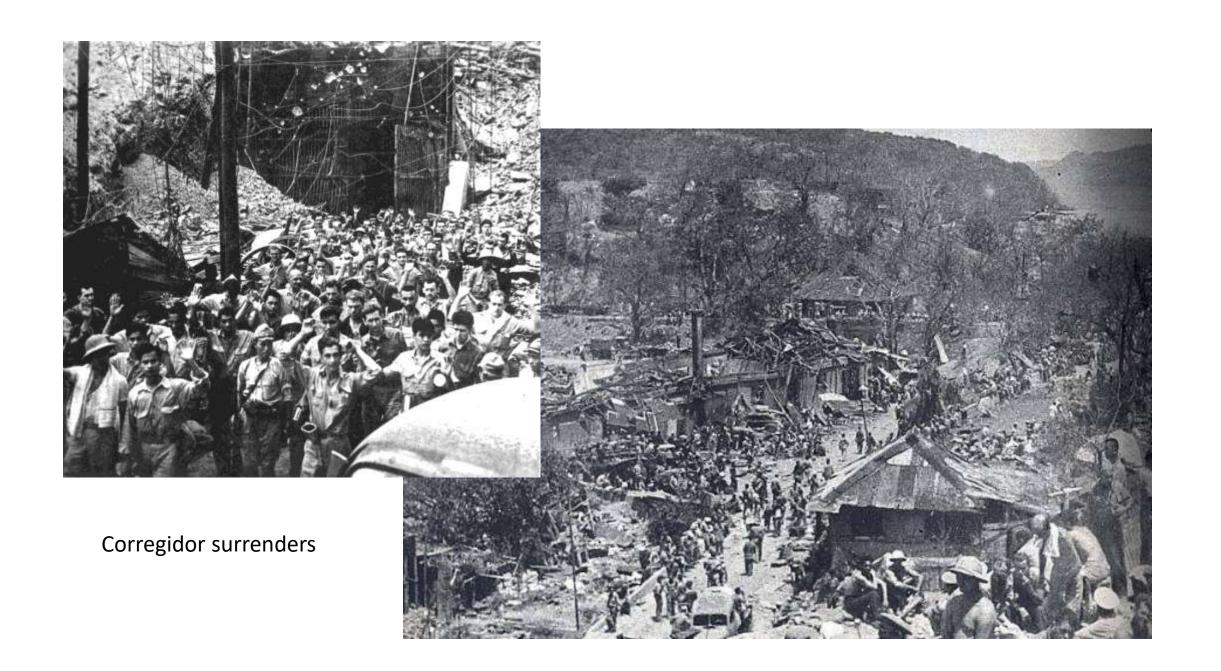

General Wainwright surrenders the Philippines to General Homma

Japanese Empire, May 9, 1942