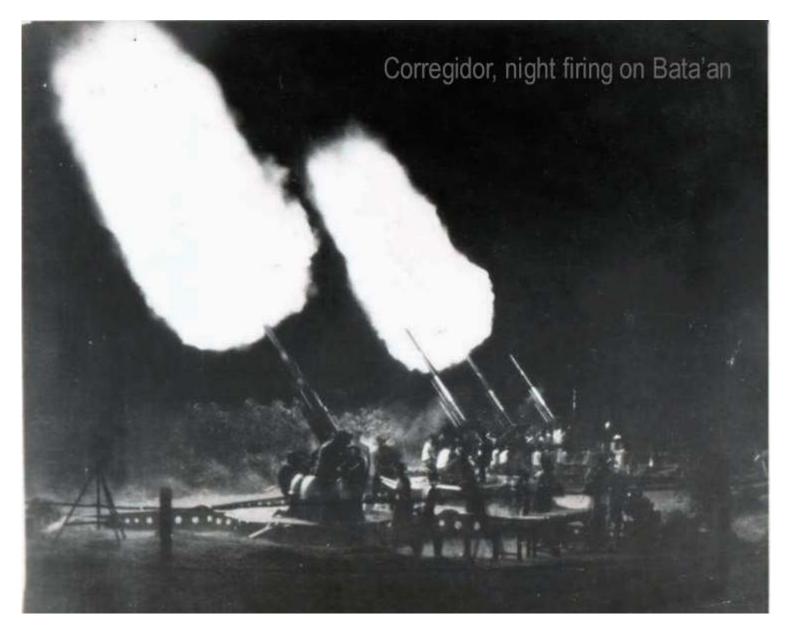

# Corregidor

Corregidor Island

**Battery Crockett** Battery Way

Corregidor night firing on Bataan

Japanese bombers approach Corregidor

Japanese use flame-throwers against dug-in Americans

Malinta tunnel hospital lateral