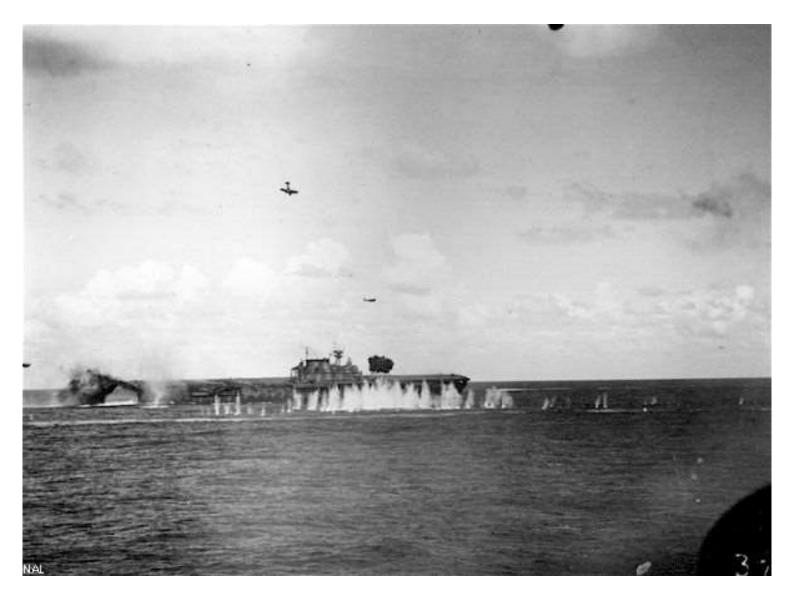

# Solomon Islands Campaign Eastern Solomon Islands

Japanese Defense Line

U.S. aircraft carrier Enterprise attacked and burning in the East Solomon Islands

Hull damage.

Japanese bomb explodes on the flight deck of the Enterprise.