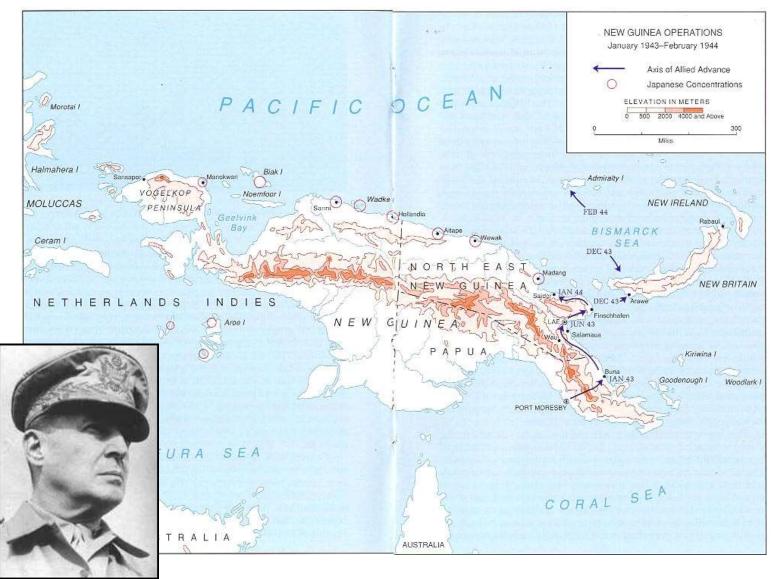

## New Guinea

Japanese Defense Line

New Guinea

U.S. 32<sup>nd</sup> Infantry Division troops at Buna

General MacArthur in New Guinea

U.S. Marine dead at Buna Gona, New Guinea