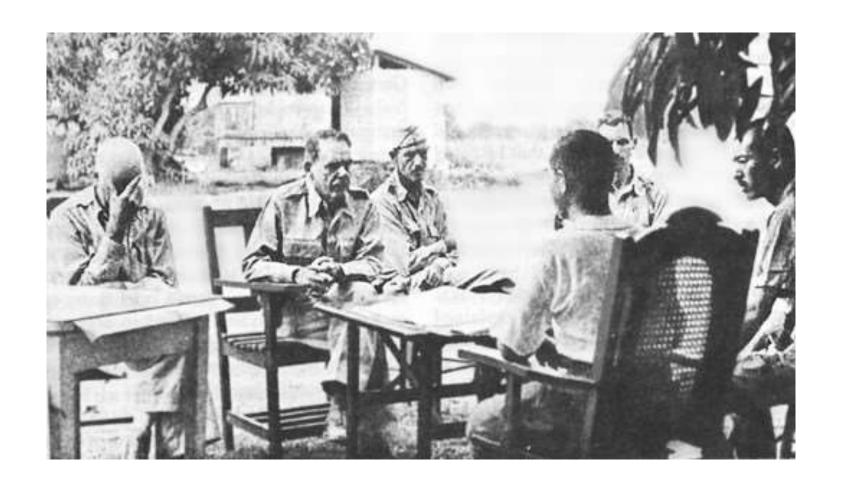

General Wainwright surrenders the Philippines to General Homma

Japanese Empire, May 9, 1942